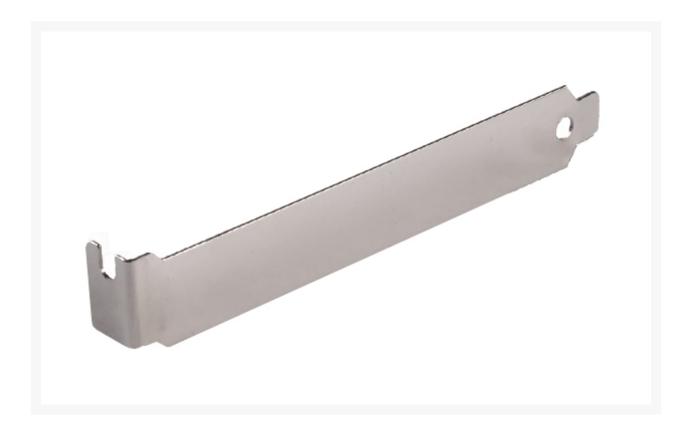

# Lian Li Solid Replacement PCI Cover - Silver

\$2.25

### **Short Description**

Straight from Lian-Li these covers are the ones that come on Lian-Li cases. These are perfect for fixing that misplaced slot cover from switching back from dual VGA cards back to a single card.

## Description

Straight from Lian-Li these covers are the ones that come on Lian-Li cases. These are perfect for fixing that misplaced slot cover from switching back from dual VGA cards back to a single card.