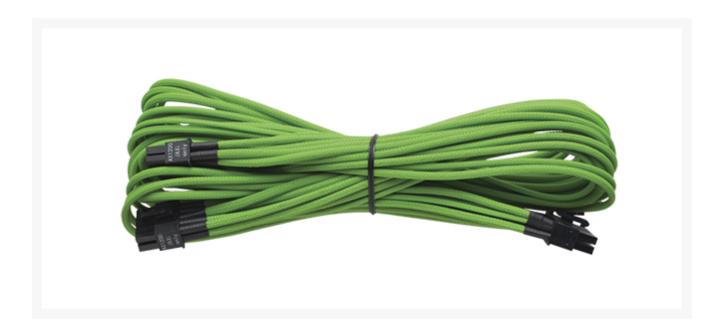

#### **Product Details:**

Customize your system build with Corsair Professional Series cable upgrade kits. New triple weave design and all black heat-shrinks will give your build a clean, professional look and feel. Improved flexibility provides ease of use and installation. Cables kits available in six color options to give you the freedom to customize your build to your style.

#### Features:

- Individually Sleeved 24pin ATX Cable
- Improved flexibility for ease of use and installation
- Improved High-Density Triple Weave Sleeve Design
- All Black Heat-Shrinks

#### Compatibility:

• AXI Platinum Series - 1200/860/760