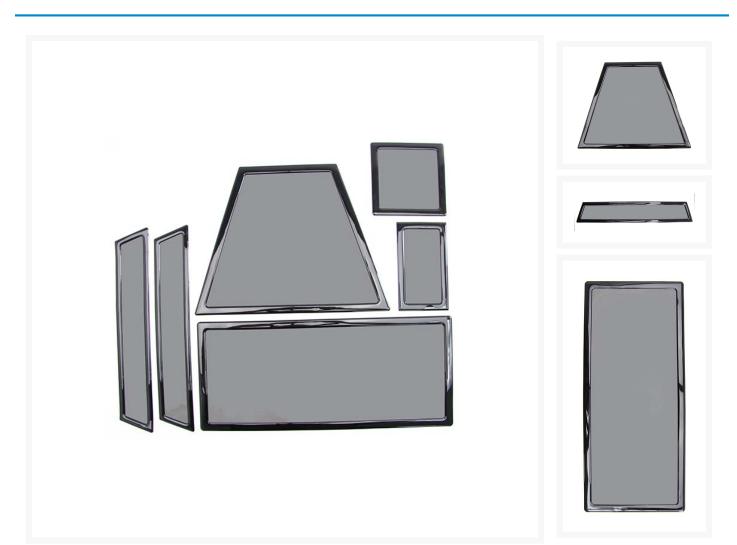

#### New 6 piece Kit now includes bottom chassis vent filter!! NEW Gorgeous Black Mesh!!

THE GREATEST FAN AIR FILTERS EVER DESIGNED!!! Now available in a Custom 6 Piece Kit for the Thermaltake Element S Chassis!

### Specifications

- Element S Side 1 Dimensions: 12 1/2" x 9 1/2"
- Element S Side 2 Filter Dimensions: 13 1/2" x 2 1/4"
- Element S Side 3 Filter Dimensions: 13 1/2" x 2 1/4"
- Element S Front Filter Dimensions: 16 1/4" x 7 "
- Element S Rear 1 Filter Dimensions: 5 7/8" x 5 7/8"
- Element S Rear 2 Filter Dimensions: 5 3/4" x 3 1/4"