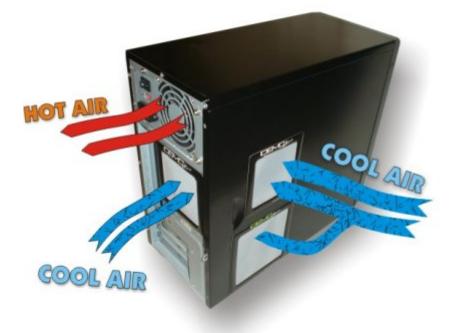

DEMCiflex Computer Air Filter is the easiest of all Computer Air Filters to use. No need for any skills. No Glue, No Screws, No Tools and No Hassles. All you have to do is to locate your computer's air intake vents. Use a sheet of paper to see if any particular fan draws air into the case or blows it out. All inlet fans and un-fanned openings can be protected by DEMCiflex.

To maximize the benefits of DEMCiflex filters please refer to their page on Positive Pressure .