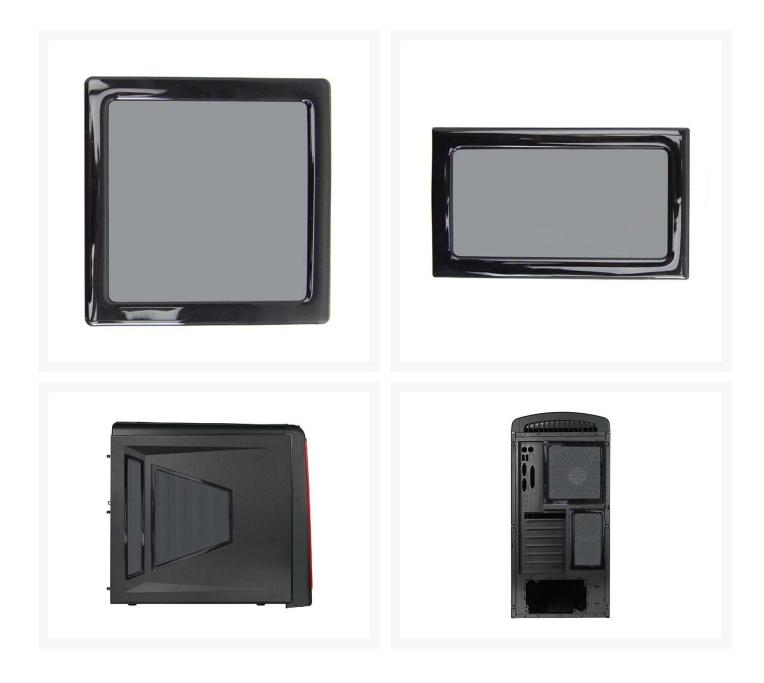

# DEMCiflex Magnetic Fan Dust Filter - Custom 6 Piece Set for Thermaltake Element S

#### New 6 piece Kit now includes bottom chassis vent filter!! NEW Gorgeous Black Mesh!!

THE GREATEST FAN AIR FILTERS EVER DESIGNED!!! Now available in a Custom 6 Piece Kit for the Thermaltake Element S Chassis!