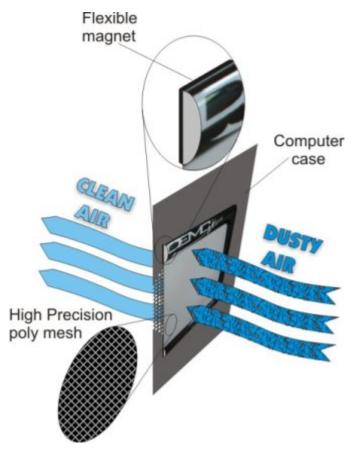

These filter are magnetic and will attach themselves to your ferrous / metallic chassis. If you have a plastic or aluminum case then we include a magnetic strip with adhesive for easy install anywhere.

Because the mesh is black it is easy to see when the filter needs cleaning. After cleaning out the unit initially maintenance consists of taking the DEMCifilter off by hand, dusting it off by hand or soft brush and replacing it over the air intake. That simple. No dismantling, no tools, no glue or screws needed. DEMCifilter has no moving parts and has a one-piece lightweight design. DEMCifilter is fitted over the fan intake or vent holes by way of magnetic strip built into the filter. Even if the case is non-metallic, a lightweight and flexible magnetic frame (optional extra) can be fitted to the case and DEMCifilter can be fitted onto it. This will extend the lifespan of the computer and lead to less downtime and an overall more enjoyable computer experience.