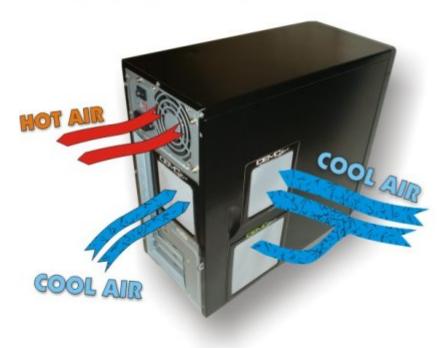

DEMCiflex Computer Air Filter is the easiest of all Computer Air Filters to use. No need for any skills. No Glue, No Screws, No Tools and No Hassles. All you have to do is to locate your computer's air intake vents. Use a sheet of paper to see if any particular fan draws air into the case or blows it out. All inlet fans and un-fanned openings can be protected by DEMCiflex.

To maximize the benefits of DEMCiflex filters please refer to their page on Positive Pressure .