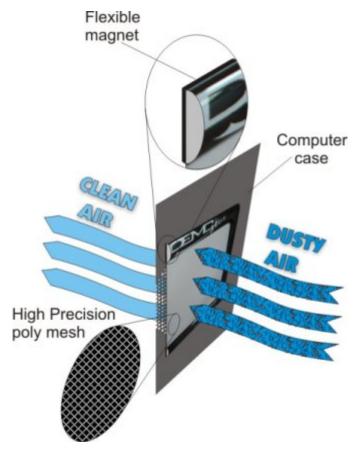

DEMCiflex Computer Air Filter is the easiest of all Computer Air Filters to use. No need for any skills. No Glue, No Screws, No Tools and No Hassles. All you have to do is to locate your computer's air intake vents. Use a sheet of paper to see if any particular fan draws air into the case or blows it out. All inlet fans and un-fanned openings can be protected by DEMCiflex.

These filter are magnetic and will attach themselves to your ferrous / metallic chassis. If you have a plastic or aluminum case then we include a magnetic strip with adhesive for easy install anywhere.

Because the mesh is black it is easy to see when the filter needs cleaning. After cleaning out the unit initially maintenance consists of taking the DEMCifilter off by hand, dusting it off by hand or soft brush and replacing it over the air intake. That simple. No dismantling, no tools, no glue or screws needed. DEMCifilter has no moving parts and has a one-piece lightweight design. DEMCifilter is fitted over the fan intake or vent holes by way of magnetic strip built into the filter. Even if the case is non-metallic, a lightweight and flexible magnetic frame (optional extra) can be fitted to the case and DEMCifilter can be fitted onto it. This will extend the lifespan of the computer and lead to less downtime and an overall more enjoyable computer experience.