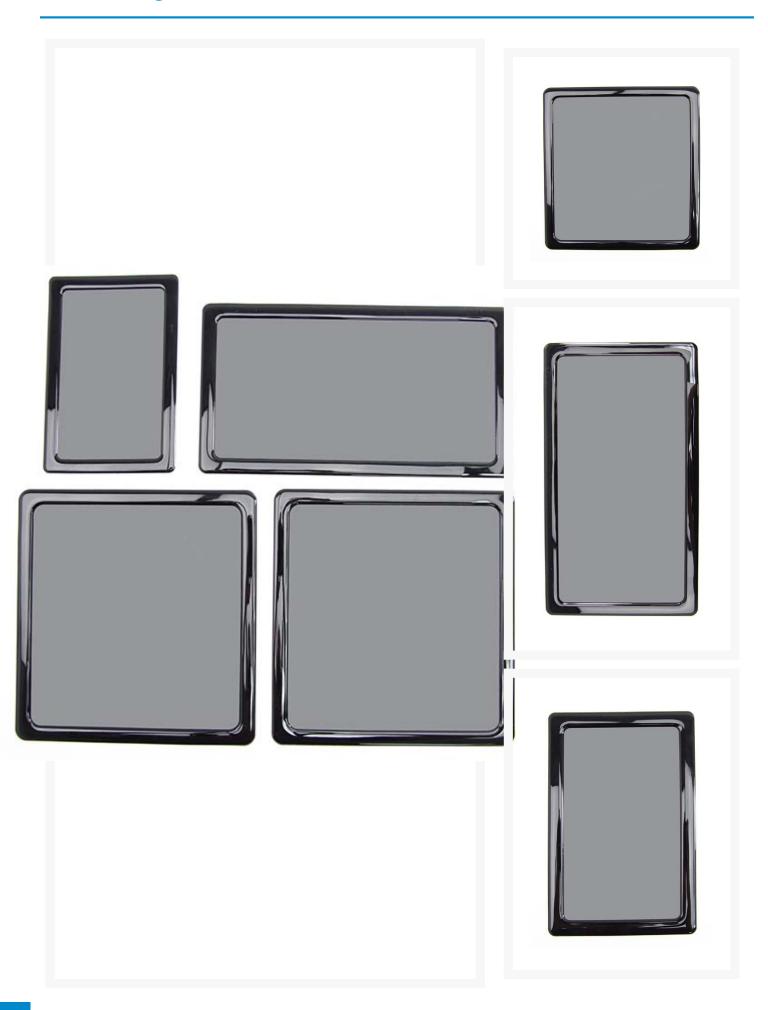

# DEMCiflex Magnetic Fan Dust Filter - Custom 4 Piece Set for Thermaltake Element T

\$47.95

4/26/24

#### **Short Description**

New 4 piece Kit now includes bottom chassis vent filter!! NEW Gorgeous Black Mesh!! THE GREATEST FAN AIR FILTERS EVER DESIGNED!!! Now available in a Custom 4 Piece Kit for the Thermaltake Element T Chassis!

#### Description

New 4 piece Kit now includes bottom chassis vent filter!! NEW Gorgeous Black Mesh!!

THE GREATEST FAN AIR FILTERS EVER DESIGNED!!! Now available in a Custom 4 Piece Kit for the Thermaltake Element T Chassis!

### **Specifications**

- Element T Front Dimensions: 10 1/4" x 5 3/4"
- Element T Top Filter Dimensions: 8 " x 8 1/4"
- Element T Side Filter Dimensions: 8" x 8 1/4"
- Element T Bottom Filter Dimensions: 6 3/4" x 4 1/2"