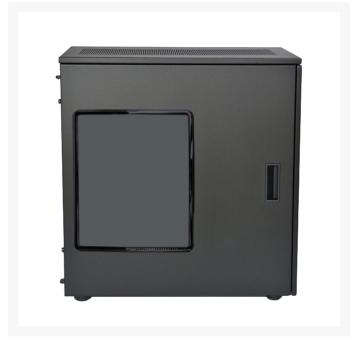

Performance-PCs.com

1701 R. J. Conlan Blvd. NE, Unit #5 Palm Bay, FL 32905, USA

Toll Free: 888-381-8222

www.performance-pcs.com sales@performance-pcs.com











# DEMCiflex Magnetic Fan Dust Filter - Custom 4 Piece Set for CaseLabs Merlin SM8

\$64.95



2







### **Short Description**

New 4 piece Kit now includes bottom chassis vent filter!! NEW Gorgeous Black Mesh!! THE GREATEST FAN AIR FILTERS EVER DESIGNED!!! Now available in a Custom 4 Piece Kit for the CaseLabs Merlin SM8 Chassis!

### Description

New 4 piece Kit now includes bottom chassis vent filter!! NEW Gorgeous Black Mesh!!

THE GREATEST FAN AIR FILTERS EVER DESIGNED!!! Now available in a Custom 4 Piece Kit for the CaseLabs Merlin SM8 Chassis!



DEMCiflex Computer Air Filter is the easiest of all Computer Air Filters to use. No need for any skills. No Glue, No Screws, No Tools and No Hassles. All you have to do is to locate your computer's air intake vents. Use a sheet of paper to see if any particular fan draws air into the case or blows it out. All inlet fans and un-fanned ope