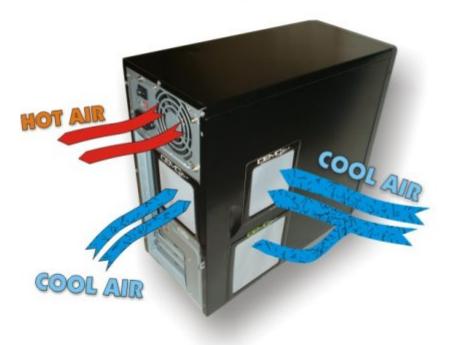

DEMCiflex Computer Air Filter is the easiest of all Computer Air Filters to use. No need for any skills. No Glue, No Screws, No Tools and No Hassles. All you have to do is to locate your computer's air intake vents. Use a sheet of paper to see if any particular fan draws air into the case or blows it out. All inlet fans and un-fanned openings can be protected by DEMCiflex.

Because the mesh is black it is easy to see when the filter needs cleaning. After cleaning out the unit initially maintenance consists of taking the DEMCifilter off by hand, dusting it off by hand or soft brush and replacing it over the air intake. That simple. No dismantling, no tools, no glue or screws needed. DEMCifilter has no moving parts and has a one-piece lightweight design. DEMCifilter is fitted over the fan intake or vent holes by way of magnetic strip built into the filter. Even if the case is non-metallic, a lightweight and flexible magnetic frame (optional extra) can be fitted to the case and DEMCifilter can be fitted onto it. This will extend the lifespan of the computer and lead to less downtime and an overall more enjoyable computer experience.