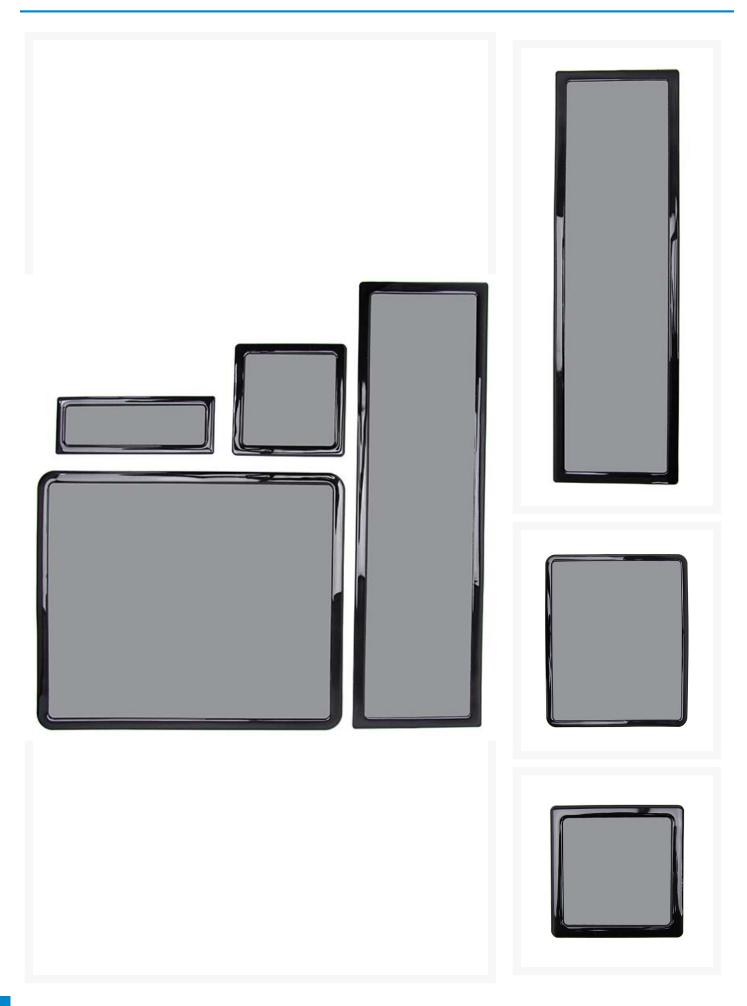

# DEMCiflex Magnetic Fan Dust Filter - Custom 4 Piece Set for CaseLabs Merlin SM8

\$64.95

2

### **Short Description**

New 4 piece Kit now includes bottom chassis vent filter!! NEW Gorgeous Black Mesh!! THE GREATEST FAN AIR FILTERS EVER DESIGNED!!! Now available in a Custom 4 Piece Kit for the CaseLabs Merlin SM8 Chassis!

### Description

New 4 piece Kit now includes bottom chassis vent filter!! NEW Gorgeous Black Mesh!!

THE GREATEST FAN AIR FILTERS EVER DESIGNED!!! Now available in a Custom 4 Piece Kit for the CaseLabs Merlin SM8 Chassis!

## **Specifications**

• SM8 Side Filter Dimensions: 14 1/8" x 11 3/4"

• SM8 Top Filter Dimensions: 20 1/4" x 6"

• SM8 Rear 1 Filter Dimensions: 7 1/4" x 2 5/8"

• SM8 Rear 2 Filter Dimensions: 5" x 5"