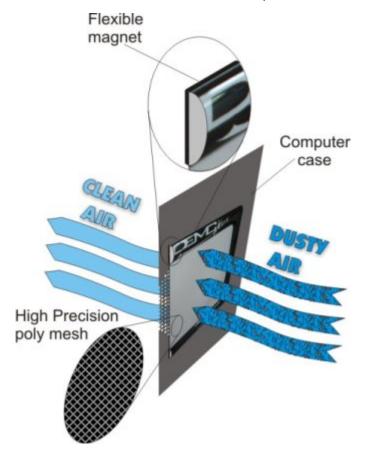

DEMCiflex Computer Air Filter is the easiest of all Computer Air Filters to use. No need for any skills. No Glue, No Screws, No Tools and No Hassles. All you have to do is to locate your computer's air intake vents. Use a sheet of paper to see if any particular fan draws air into the case or blows it out. All inlet fans and un-fanned openings can be protected by DEMCiflex.

These filter are magnetic and will attach themselves to your ferrous / metallic chassis. If you have a plastic or aluminum case then we include a magnetic strip with adhesive for easy install anywhere.

Because the mesh is black it is easy to see when the filter needs cleaning. After cleaning out the unit initially maintenance consists of taking the DEMCifilter off by hand, dusting it off by hand or soft brush and replacing it over the air intake. That simple. No dismantling, no tools, no glue or screws needed. DEMCifilter has no moving parts and has a one-piece lightweight design. DEMCifilter is fitted over the fan intake or vent holes by way of magnetic strip built into the filter. Even if the case is non-metallic, a lightweight and flexible magnetic frame (optional extra) can be fitted to the case and DEMCifilter can be fitted onto it. This will extend the lifespan of the computer and lead to less downtime and an overall more enjoyable computer experience.