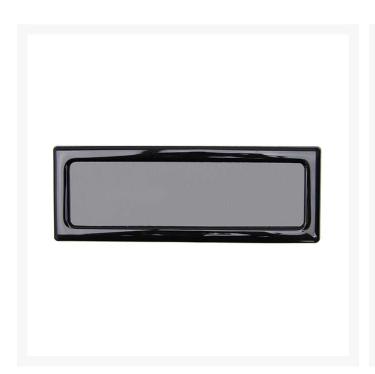

## **Specifications**

• SM8 Side Filter Dimensions: 14 1/8" x 11 3/4"

• SM8 Top Filter Dimensions: 20 1/4" x 6"

• SM8 Rear 1 Filter Dimensions: 7 1/4" x 2 5/8"

• SM8 Rear 2 Filter Dimensions: 5" x 5"