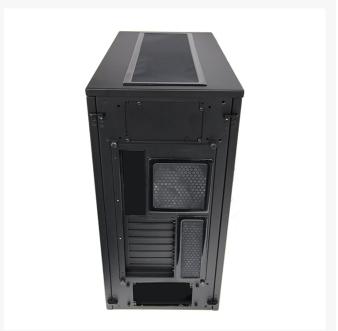

Performance-PCs.com

1701 R. J. Conlan Blvd. NE, Unit #5 Palm Bay, FL 32905, USA

Toll Free: 888-381-8222

www.performance-pcs.com sales@performance-pcs.com











# DEMCiflex Magnetic Fan Dust Filter - Custom 4 Piece Set for CaseLabs Merlin SM8

\$64.95



2







### **Short Description**

New 4 piece Kit now includes bottom chassis vent filter!! NEW Gorgeous Black Mesh!! THE GREATEST FAN AIR FILTERS EVER DESIGNED!!! Now available in a Custom 4 Piece Kit for the CaseLabs Merlin SM8 Chassis!

### Description

New 4 piece Kit now includes bottom chassis vent filter!! NEW Gorgeous Black Mesh!!

THE GREATEST FAN AIR FILTERS EVER DESIGNED!!! Now available in a Custom 4 Piece Kit for the CaseLabs Merlin SM8 Chassis!



DEMCiflex Computer Air Filter is the easiest of all Computer Air Filters to use. No need for any skills. No Glue, No Screws, No Tools and No Hassles. All you have to do is to locate your computer's air intake vents. Use a sheet of paper to see if any particular fan draws air into the case or blows it out. All inlet fans and un-fanned o