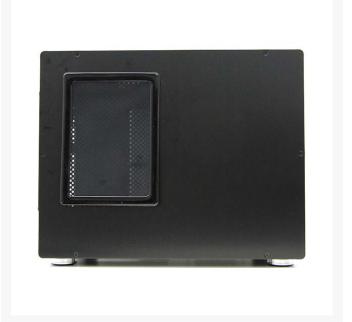

Performance-PCs.com

1701 R. J. Conlan Blvd. NE, Unit #5 Palm Bay, FL 32905, USA

Toll Free: 888-381-8222

www.performance-pcs.com sales@performance-pcs.com











# DEMCiflex Magnetic Fan Dust Filter - Custom 6 Piece Set for Lian Li PC-Q08B

\$54.95

### **Product Images**

















# **Short Description**

New 6 piece Kit now includes bottom chassis vent filter!! NEW Gorgeous Black Mesh!! THE GREATEST FAN AIR FILTERS EVER DESIGNED!!! Now available in a Custom 6 Piece Kit for the Lian Li PC-Q08B Chassis!

# Description

New 6 piece Kit now includes bottom chassis vent filter!! NEW Gorgeous Black Mesh!!

THE GREATEST FAN AIR FILTERS EVER DESIGNED!!! Now available in a Custom 6 Piece Kit for the Lian Li PC-Q08B Chassis!



DEMCiflex Computer Air Filter is the easiest of all Computer Air Filters to use. No need for any skills. No Glue, No Screws, No Tools and No Hassles. All you have to do is to locate your computer's air intake vents. Use a sheet of paper to see if any particular fan draws air into the case or blows it out. All inlet fans and un-fanned openings