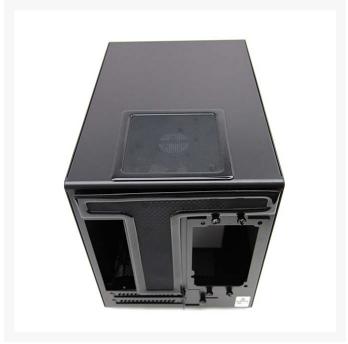

# DEMCiflex Magnetic Fan Dust Filter - Custom 6 Piece Set for Lian Li PC-Q08B

\$54.95

# **Short Description**

New 6 piece Kit now includes bottom chassis vent filter!! NEW Gorgeous Black Mesh!! THE GREATEST FAN AIR FILTERS EVER DESIGNED!!! Now available in a Custom 6 Piece Kit for the Lian Li PC-Q08B Chassis!

# Description

New 6 piece Kit now includes bottom chassis vent filter!! NEW Gorgeous Black Mesh!!

THE GREATEST FAN AIR FILTERS EVER DESIGNED!!! Now available in a Custom 6 Piece Kit for the Lian Li PC-Q08B Chassis!