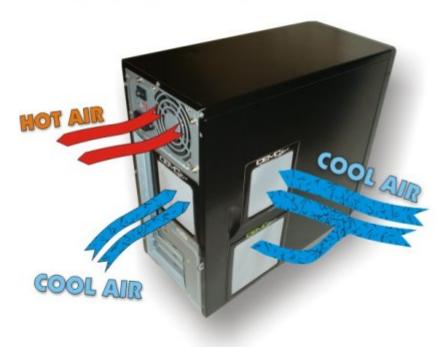

DEMCiflex Computer Air Filter is the easiest of all Computer Air Filters to use. No need for any skills. No Glue, No Screws, No Tools and No Hassles. All you have to do is to locate your computer's air intake vents. Use a sheet of paper to see if any particular fan draws air into the case or blows it out. All inlet fans and un-fanned openings can be protected by DEMCiflex.