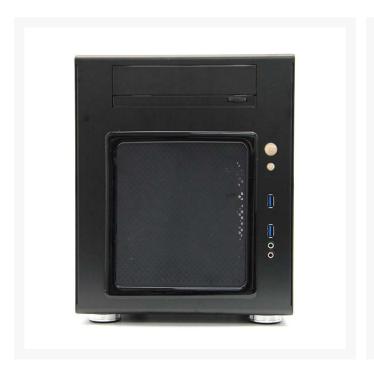

# DEMCiflex Magnetic Fan Dust Filter - Custom 6 Piece Set for Lian Li PC-Q08B

\$54.95

# **Short Description**

New 6 piece Kit now includes bottom chassis vent filter!! NEW Gorgeous Black Mesh!! THE GREATEST FAN AIR FILTERS EVER DESIGNED!!! Now available in a Custom 6 Piece Kit for the Lian Li PC-Q08B Chassis!

# Description

New 6 piece Kit now includes bottom chassis vent filter!! NEW Gorgeous Black Mesh!!

THE GREATEST FAN AIR FILTERS EVER DESIGNED!!! Now available in a Custom 6 Piece Kit for the Lian Li PC-Q08B Chassis!