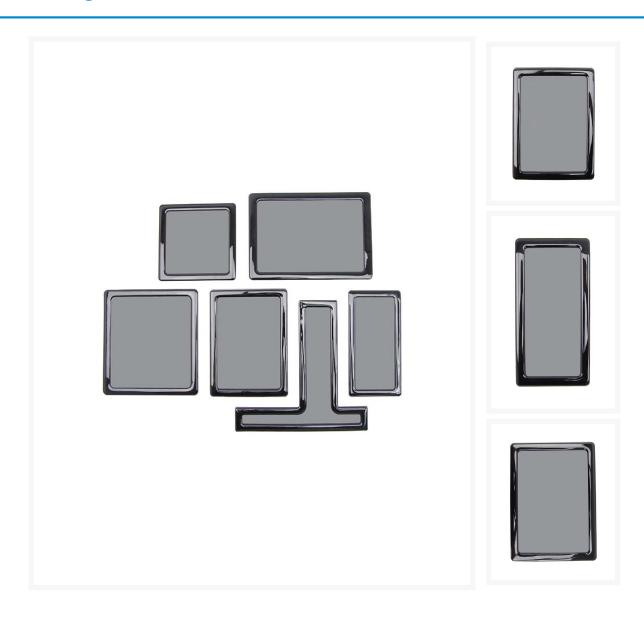

# DEMCiflex Magnetic Fan Dust Filter - Custom 6 Piece Set for Lian Li PC-Q08B

\$54.95

# **Short Description**

New 6 piece Kit now includes bottom chassis vent filter!! NEW Gorgeous Black Mesh!! THE GREATEST FAN AIR FILTERS EVER DESIGNED!!! Now available in a Custom 6 Piece Kit for the Lian Li PC-Q08B Chassis!

# Description

New 6 piece Kit now includes bottom chassis vent filter!! NEW Gorgeous Black Mesh!!

THE GREATEST FAN AIR FILTERS EVER DESIGNED!!! Now available in a Custom 6 Piece Kit for the Lian Li PC-Q08B Chassis!

# **Specifications**

- Shinobi XL Top Filter Dimensions: 5" x 5"
- Shinobi XL Side Filter Dimensions: 8" x 5 3/4"
- Shinobi XL Rear Filter Dimensions: 8 1/2" x 8 1/2"
- Shinobi XL Front Filter Dimensions: 7" x 6 1/4"
- Shinobi XL Bottom 1 Filter Dimensions: 7 " x 5"
- Shinobi XL Bottom 2 Filter Dimensions: 6 3/4" x 3 1/2"