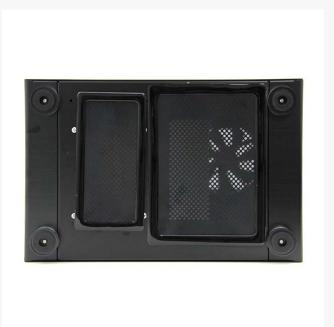

# DEMCiflex Magnetic Fan Dust Filter - Custom 6 Piece Set for Lian Li PC-Q08B

\$54.95

# **Short Description**

New 6 piece Kit now includes bottom chassis vent filter!! NEW Gorgeous Black Mesh!! THE GREATEST FAN AIR FILTERS EVER DESIGNED!!! Now available in a Custom 6 Piece Kit for the Lian Li PC-Q08B Chassis!

# Description

New 6 piece Kit now includes bottom chassis vent filter!! NEW Gorgeous Black Mesh!!

THE GREATEST FAN AIR FILTERS EVER DESIGNED!!! Now available in a Custom 6 Piece Kit for the Lian Li PC-Q08B Chassis!

# **Specifications**

- Shinobi XL Top Filter Dimensions: 5" x 5"
- Shinobi XL Side Filter Dimensions: 8" x 5 3/4"
- Shinobi XL Rear Filter Dimensions: 8 1/2" x 8 1/2"
- Shinobi XL Front Filter Dimensions: 7" x 6 1/4"
- Shinobi XL Bottom 1 Filter Dimensions: 7 " x 5"
- Shinobi XL Bottom 2 Filter Dimensions: 6 3/4" x 3 1/2"