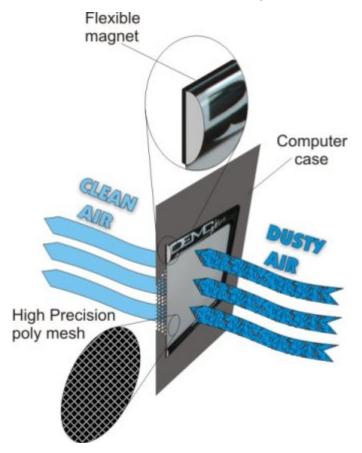

DEMCiflex Computer Air Filter is the easiest of all Computer Air Filters to use. No need for any skills. No Glue, No Screws, No Tools and No Hassles. All you have to do is to locate your computer's air intake vents. Use a sheet of paper to see if any particular fan draws air into the case or blows it out. All inlet fans and un-fanned openings can be protected by DEMCiflex.

These filter are magnetic and will attach themselves to your ferrous / metallic chassis. If you have a plastic or aluminum case then we include a magnetic strip with adhesive for easy install anywhere.

Because the mesh is black it is easy to see when the filter needs cleaning. After cleaning out the unit initially maintenance consists of taking the DEMCifilter off by hand, dusting it off by hand or soft brush and replacing it over the air intake. That simple. No dismantling, no tools, no glue or screws needed. DEMCifilter has no moving parts and has a one-piece lightweight design. DEMCifilter is fitted over the fan intake or vent holes by way of magnetic strip built into the filter. Even if the case is non-metallic, a lightweight and flexible magnetic frame (optional extra) can be fitted to the case and DEMCifilter can be fitted onto it. This will extend the lifespan of the computer and lead to less downtime and an overall more enjoyable computer experience.

# DEMCificx fits magnetically onto the case, over the intake vents and fans