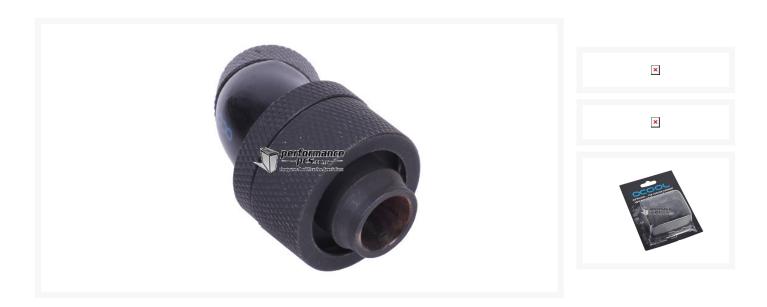

### **Specifications**

Functionality of this connector:

This fitting can be used to connect 19/13mm tubing with a G1/4" connection thread. The fitting is angled by 45° and is revolvable, allowing easy hose routing in the system.

Specifications:

Material: Brass, chromatized

Colour: Deep Black

Dimensions:52,2 x 28 x 26,1mm Hose size compatibility: 19/13mm

Extent of delivery:

1 x Alphacool HF Screw connector 45° G1/4 outer thread on 19/13 revolvable - Deep Black