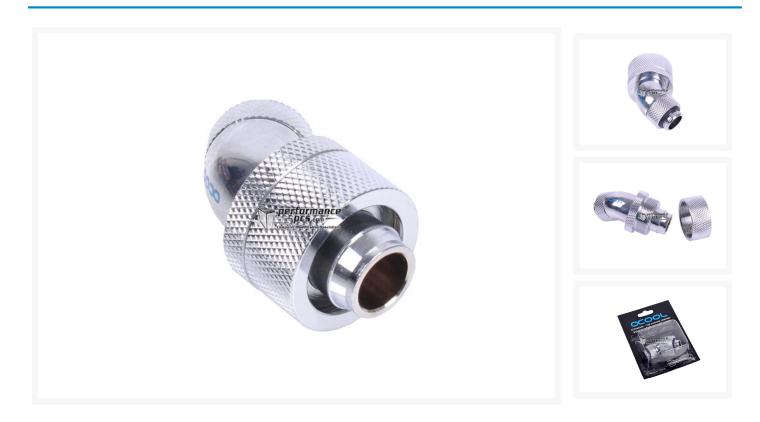

### **Product Images**

#### **Specifications**

Functionality of this connector:

This fitting can be used to connect 19/13mm tubing with a G1/4" connection thread. The fitting is angled by 45° and is revolvable, allowing easy hose routing in the system.

Specifications:

Material: Brass, chromatized

Colour: Chrome

Dimensions:52,2 x 28 x 26,1mm Hose size compatibility: 19/13mm

Extent of delivery:

1 x Alphacool HF Screw connector 45° G1/4 outer thread on 19/13 revolvable - Chrome