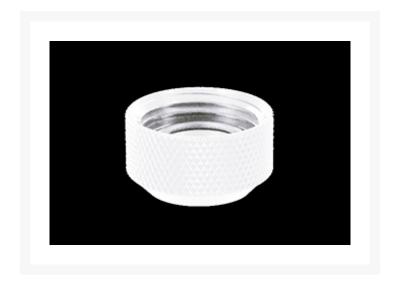

## **Short Description**

The brand-new design, Bitspower Premium G1/2" Silver Shining IG1/2" to IG1/4" (international general standard tooth gauge) These will screw into any available port. Learn the name; Bitspower Premium water cooling products! New Hi Quality Brass with Deluxe White Finish.

### Description

The brand-new design, Bitspower Premium G1/2" Silver Shining IG1/2" to IG1/4" (international general standard tooth gauge) These will screw into any available port. Learn the name; Bitspower Premium water

cooling products! New Hi Quality Brass with Deluxe White Finish.

# Specifications

Material: Brass with Deluxe White coating
Thread: G1/2" Silver Shining IG1/2" to IG1/4"