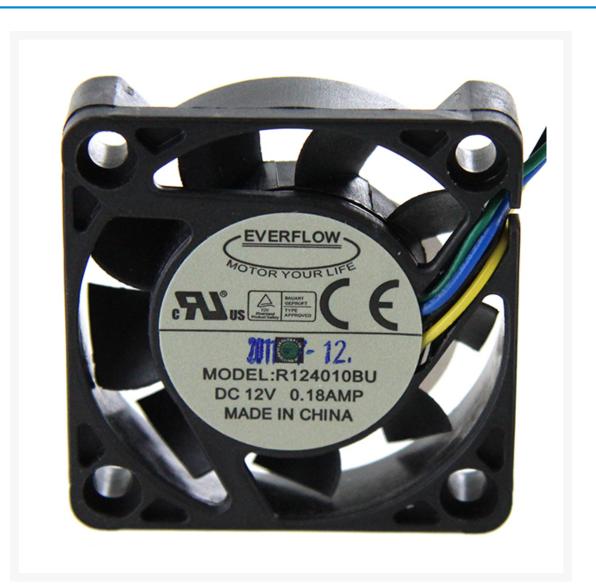

# Everflow R124010BU 40x10mm Everflow PWM Fan

\$6.95 As low as \$6.00

### **Product Images**

Brushless DC Fans feature higher speeds, longer life and less maintenance. Available in a variety of sizes to replace or upgrade DC fans in smaller electronic devices like your HDD rack, or PC notebook.

#### **Specifications**

- 12V DC 4-Pin PWM Controlled Fan
- Two Ball Bearing, Speed max. 8000rpm
- Airflow max. 9.27CFM, Noise max. 39.3dB-A
- Dimension 40x40x10mm, Weight 13g
- Wire length 100mm
- RoHS compliant
- Made in PRC