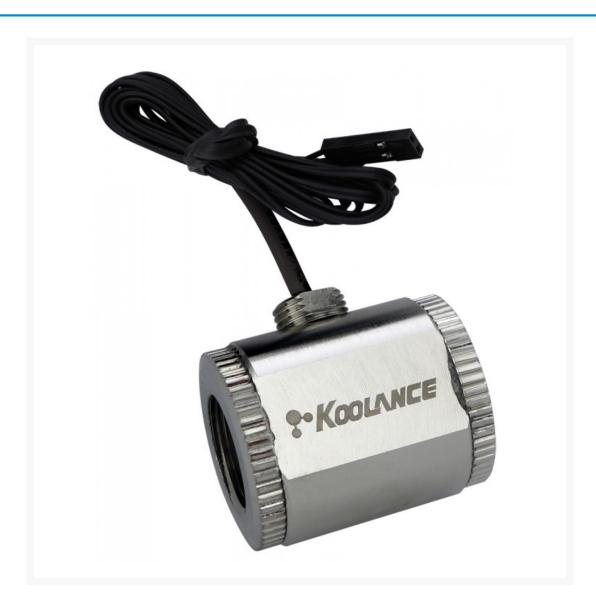

### Description

Coolant sensor within a stainless steel and brass body. G 1/4 BSPP threads are provided on both sides. Wire length = 30" (76cm). NOTE: This sensor will only work with Koolance products which use 10K Ohm @ $25^{\circ}$ C sensors (first introduced in 2011).

Specifications:

- Weight: 0.13 lb (0.06 kg)
- Wetted Materials: Brass, Stainless Steel