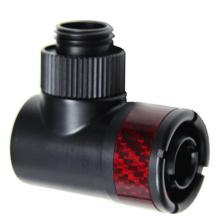

## **Product Images**

Rotary Fitting is shown for Representation only and not included for the price

Rotary Fitting is shown for Representation only and not included for the price

### Specifications:

- 3/8"ID x 5/8" OD Single
- Fitting Color: Matte White
- Accent: Blue Carbon Fiber

# Additional Information

| Brand           | ModMyToys              |
|-----------------|------------------------|
| SKU             | MMT-CFF-MB-BL-3858-1-D |
| Weight          | 0.1500                 |
| Fitting Type    | Compression            |
| Fitting Size    | 3/8" x 5/8"            |
| Fitting Angle   | Straight               |
| Fitting Finish  | Matte Black            |
| Fitting Accents | Blue Carbon Fiber      |
|                 |                        |