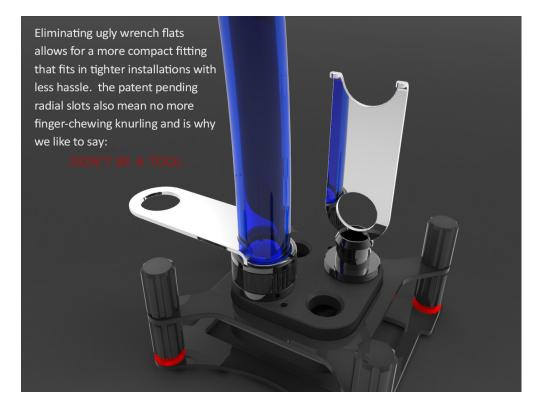

The Monsoon Free Center Wrench used to tighten the barb and the compression ring is perfect for tight spaces because it puts the wrench above the fitting plane giving you more room to maneuver than a conventional wrench. The small wrench notches on the compression ring are also a lot less noticeable than big ugly wrench flats or knurling on the side of a fitting, which is normally the most visible portion when installed. The wrench is included free with value-priced six packs and because these are manufactured exclusively for ModMyToys by Monsoon, the fittings are a perfect match to Monsoon's beautiful standard and lightport rotaries. Matching carbon fiber rotary accent disks are also available for the ultimate in high-tech style.

### Features

- Barb is machined entirely from brass.
- Compression ring is assembled from 2 machined brass rings and a 1mm thick Carbon Fiber band. Adds a high-tech look while decreasing weight.
- The Free Center Wrench works on the barb and the compression ring for hassle free installation without tearing up your fingers. Don't be a tool!
- Although we highly recommend using the Free Center Wrench, the barb can also be tightened with any coin 1.6mm thick and approximately 25mm in diameter–about the size of a US Quarter.
- Smaller visually and physically to make mounting in tight locations like CPU blocks easier. Outside diameter is just 24.4mm (.96 inches) and total height is just 16mm (.63 inches).
- Knurled base on the barb to increase its grab when installed.
- Available in XX colors and finishes.
- Includes a black O ring AND a color matched UV O ring-your choice. (Chrome, Matte Black, and Black Chrome get a second black O ring.
- Available in singles or in money saving SIX PACKS that also include a free Free Center Wrench!