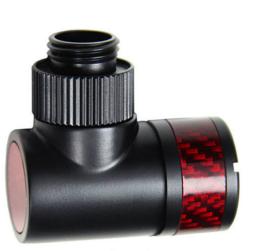

## **Product Images**

Rotary Fitting is shown for Representation only and not included for the price

Rotary Fitting is shown for Representation only and not included for the price

### Specifications:

- 3/8"ID x 5/8" OD Single
- Fitting Color: Matte White
- Accent: Blue Carbon Fiber

# Additional Information

| Brand           | ModMyToys              |
|-----------------|------------------------|
| SKU             | MMT-CFF-MB-BL-3858-1-D |
| Weight          | 0.1500                 |
| Fitting Type    | Compression            |
| Fitting Size    | 3/8" x 5/8"            |
| Fitting Angle   | Straight               |
| Fitting Finish  | Matte Black            |
| Fitting Accents | Blue Carbon Fiber      |
|                 |                        |