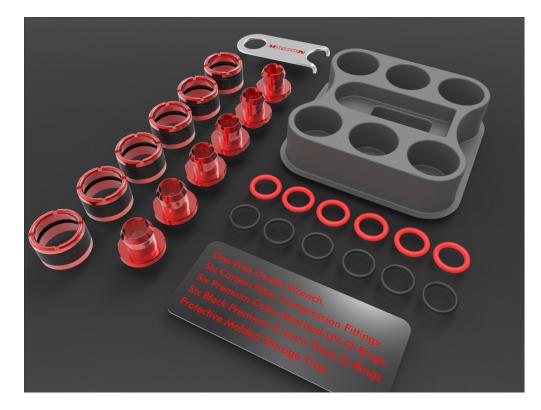

The Monsoon Free Center Wrench used to tighten the barb and the compression ring is perfect for tight spaces because it puts the wrench above the fitting plane giving you more room to maneuver than a conventional wrench. The small wrench notches on the compression ring are also a lot less noticeable than big ugly wrench flats or knurling on the side of a fitting, which is normally the most visible portion when installed. The wrench is included free with value-priced six packs and because these are manufactured exclusively for ModMyToys by Monsoon, the fittings are a perfect match to Monsoon's beautiful standard and lightport rotaries. Matching carbon fiber rotary accent disks are also available for the ultimate in high-tech style.

### Features

- Barb is machined entirely from brass.
- Compression ring is assembled from 2 machined brass rings and a 1mm thick Carbon Fiber band. Adds a high-tech look while decreasing weight.
- The Free Center Wrench works on the barb and the compression ring for hassle free installation without tearing up your fingers. Don't be a tool!
- Although we highly recommend using the Free Center Wrench, the barb can also be tightened with any coin 1.6mm thick and approximately 25mm in diameter–about the size of a US Quarter.
- Smaller visually and physically to make mounting in tight locations like CPU blocks easier. Outside diameter is just 24.4mm (.96 inches) and total height is just 16mm (.63 inches).
- Knurled base on the barb to increase its grab when installed.
- Available in XX colors and finishes.
- Includes a black O ring AND a color matched UV O ring-your choice. (Chrome, Matte Black, and Black Chrome get a second black O ring.
- Available in singles or in money saving SIX PACKS that also include a free Free Center Wrench!

### Included:

- One Barb with radial cut notch for use with a Free Center Wrench (not included) or a coin.
- One Compression Ring with Patent Pending Side Windows and Free Center Wrench Notches.
- One black 2.4mm thick high quality silicone G1/4 BSPP O ring.
- One color matched UV 2.4mm thick high quality G1/4 BSPP O ring. (Additional O rings or different colors can be purchased separately in 10 packs).
- Available in singles or in money saving SIX PACKS that also include a free Free Center Wrench!

### Specifications:

- 3/8"ID x 5/8" OD Single
- Fitting Color: Matte White
- Accent: Blue Carbon Fiber