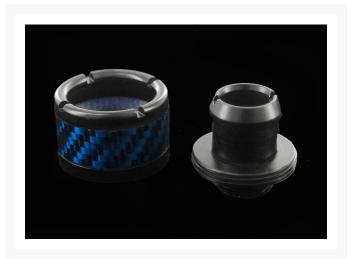

The Monsoon Free Center Wrench used to tighten the barb and the compression ring is perfect for tight spaces because it puts the wrench above the fitting plane giving you more room to maneuver than a conventional wrench. The small wrench notches on the compression ring are also a lot less noticeable than big ugly wrench flats or knurling on the side of a fitting, which is normally the most visible portion when installed. The wrench is included free with value-priced six packs and because these are manufactured exclusively for ModMyToys by Monsoon, the fittings are a perfect match to Monsoon's beautiful standard and lightport rotaries. Matching carbon fiber rotary accent disks are also available for the ultimate in high-tech style.

### Included:

- One Barb with radial cut notch for use with a Free Center Wrench (not included) or a coin.
- One Compression Ring with Patent Pending Side Windows and Free Center Wrench Notches.
- One black 2.4mm thick high quality silicone G1/4 BSPP O ring.
- One color matched UV 2.4mm thick high quality G1/4 BSPP O ring. (Additional O rings or different colors can be purchased separately in 10 packs).
- Available in singles or in money saving SIX PACKS that also include a free Free Center Wrench!