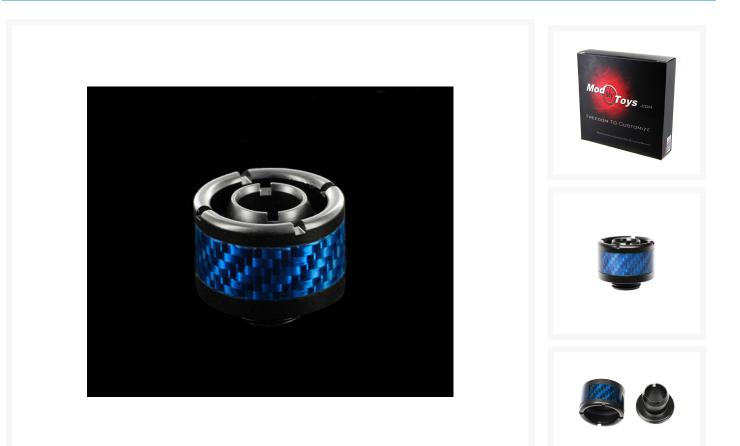

# ModMyToys Blue Carbon Fiber Enhanced Compression Fittings, 3/8" x 5/8" Single - Matte Black

### Description

Experienced modders know that building a show-class mod comes down to mastering the little details with the best options possible. If you're looking for something different in a compression fitting and you're tired of tearing up your finger tips on ugly knurling, then these beautiful new Carbon Fiber Compression Fittings form ModMyToys are just what the doctor ordered. We started with the same killer wrench design found on Monsoon's popular Free Center Fittings and upped the ante with functional carbon fiber to lighten weight and transform fittings into miniature works of high-tech art.

### Features

- Barb is machined entirely from brass.
- Compression ring is assembled from 2 machined brass rings and a 1mm thick Carbon Fiber band. Adds a high-tech look while decreasing weight.
- The Free Center Wrench works on the barb and the compression ring for hassle free installation without tearing up your fingers. Don't be a tool!
- Although we highly recommend using the Free Center Wrench, the barb can also be tightened with any coin 1.6mm thick and approximately 25mm in diameter–about the size of a US Quarter.
- Smaller visually and physically to make mounting in tight locations like CPU blocks easier. Outside diameter is just 24.4mm (.96 inches) and total height is just 16mm (.63 inches).
- Knurled base on the barb to increase its grab when installed.
- Available in XX colors and finishes.
- Includes a black O ring AND a color matched UV O ring-your choice. (Chrome, Matte Black, and Black Chrome get a second black O ring.
- Available in singles or in money saving SIX PACKS that also include a free Free Center Wrench!

### Specifications:

- 3/8"ID x 5/8" OD Single
- Fitting Color: Matte White
- Accent: Blue Carbon Fiber