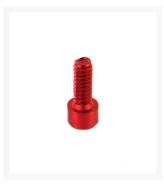

# ModMyToys Socket Head Cap Screw 6-32 x 3/8" - Red - Pack of 12

\$4.95

#### Specifications:

- Anodized Red color
- 6-32 x 3/8" Socket Head Screw
- Price is for bag of (12) twelve screws.

#### **Additional Information**

| Brand         | ModMyToys            |
|---------------|----------------------|
| SKU           | MMT-SOCKET-632-38-RD |
| Weight        | 0.0500               |
| Color         | Red                  |
| Hardware Type | Bolt                 |
| Screw Head    | Allen (Socket)       |
| Screw Thread  | 6-32                 |
| Screw Length  | 0.375"               |
| Material      | Aluminum             |