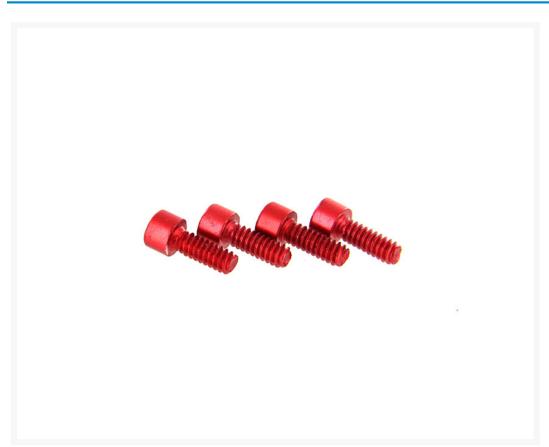

# ModMyToys Socket Head Cap Screw 6-32 x 3/8" - Red - Pack of 12

\$4.95

#### Specifications:

- Anodized Red color
- 6-32 x 3/8" Socket Head Screw
- Price is for bag of (12) twelve screws.

#### **Additional Information**

| Brand         | ModMyToys            |
|---------------|----------------------|
| SKU           | MMT-SOCKET-632-38-RD |
| Weight        | 0.0500               |
| Color         | Red                  |
| Hardware Type | Bolt                 |
| Screw Head    | Allen (Socket)       |
| Screw Thread  | 6-32                 |
| Screw Length  | 0.375"               |
| Material      | Aluminum             |