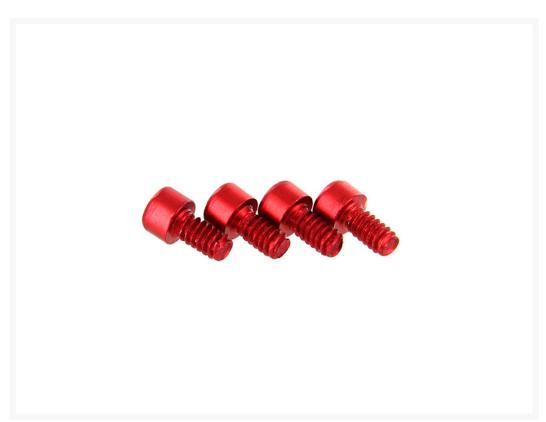

# ModMyToys Socket Head Cap Screw 6-32 x 1/4" - Red - Pack of 12

\$4.95

#### Specifications:

- Anodized Red color
- 6-32 x 1/4" Socket Head Screw
- Price is for bag of (12) twelve screws.