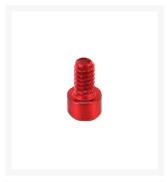

# ModMyToys Socket Head Cap Screw 6-32 x 1/4" - Red - Pack of 12

\$4.95

#### Specifications:

- Anodized Red color
- 6-32 x 1/4" Socket Head Screw
- Price is for bag of (12) twelve screws.