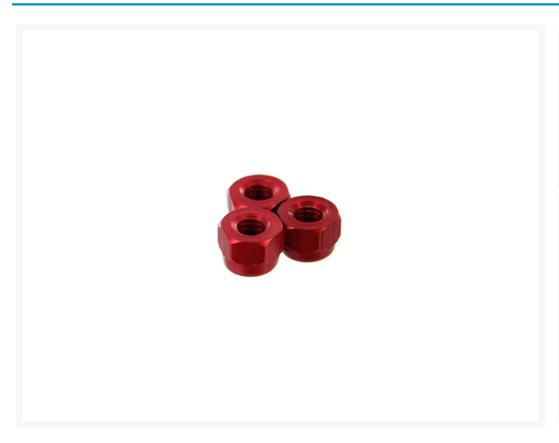

#### Specifications:

- Anodized Red color
- M4 Lock Nut
- Price is for bag of (12) twelve lock nuts.

#### **Additional Information**

| Brand         | ModMyToys         |
|---------------|-------------------|
| SKU           | MMT-LOCKNUT-M4-RD |
| Weight        | 0.0500            |
| Color         | Red               |
| Hardware Type | Nut               |
| Screw Thread  | M4                |
| Material      | Aluminum          |