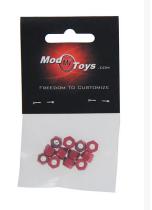

#### Specifications:

- Anodized Red color
- M4 Lock Nut
- Price is for bag of (12) twelve lock nuts.

#### **Additional Information**

| Brand         | ModMyToys         |
|---------------|-------------------|
| SKU           | MMT-LOCKNUT-M4-RD |
| Weight        | 0.0500            |
| Color         | Red               |
| Hardware Type | Nut               |
| Screw Thread  | M4                |
| Material      | Aluminum          |