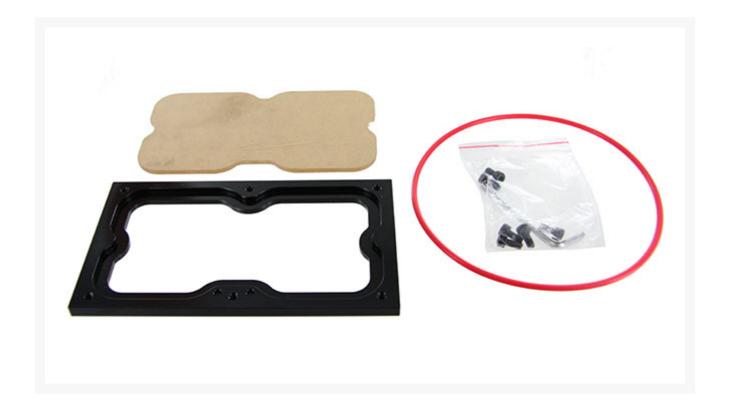

## Description

Window kits allow you to easily take advantage of the Monsoon S2 reservoir's modular capabilities. Featuring a premium 6mm thick machined aluminum face plate with black powder coat finish to match the finish on many of today's top end cases. The face plate also features rear mounting screws for a clean uncluttered front. Includes a precision laser cut acrylic window, a premium silicone O ring, mounting screws, and a hex wrench.