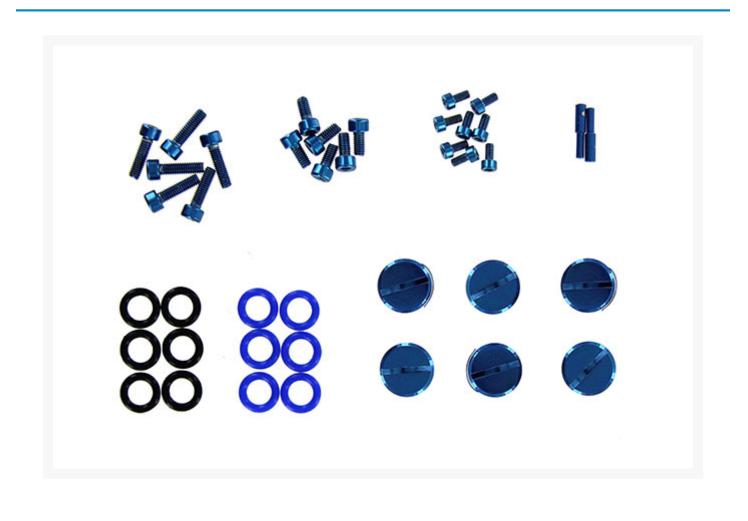

#### Short Description

These color kits are specially designed to allow you to change the accent colors on Monsoon Series 2 modular dual bay reservoirs all in one quick and easy kit. Premium stop plugs are machined from brass, screws are

## Description

These color kits are specially designed to allow you to change the accent colors on Monsoon Series 2 modular dual bay reservoirs all in one quick and easy kit. Premium stop plugs are machined from brass, screws are premium stainless, and both are color coordinated to match the entire line of Monsoon fitting finishes and colors. Kit also includes color matched front LED light switch buttons and color matched premium silicone UV O rings.

\*\*\*Please note: LED lighting switch buttons only fit Monsoon's 6mm Premium face plates.\*\*\*