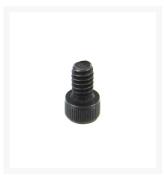

# ModMyToys Socket Head Cap Screw 6-32 x 1/4" -Black - Pack of 12

Product Images

## **Specifications**

- Anodized Black color
- 6-32 x 1/4" Socket Head Screw
- Price is for bag of (12) twelve screws.