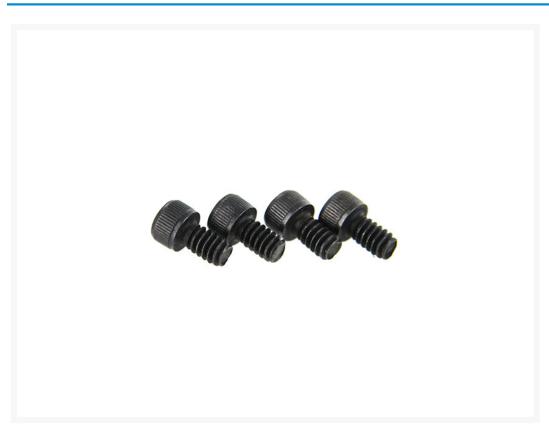

# ModMyToys Socket Head Cap Screw 6-32 x 1/4" -Black - Pack of 12

Product Images

## **Specifications**

- Anodized Black color
- 6-32 x 1/4" Socket Head Screw
- Price is for bag of (12) twelve screws.