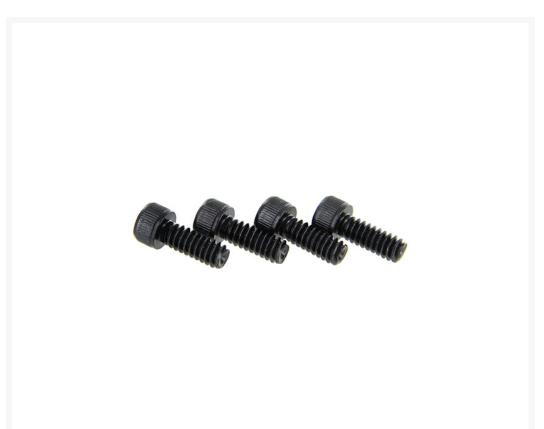

# ModMyToys Socket Head Cap Screw 6-32 x 3/8" -Black - Pack of 12

\$4.95

#### Specifications:

- Anodized Black color
- 6-32 x 3/8" Socket Head Screw
- Price is for bag of (12) twelve screws.