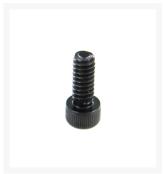

# ModMyToys Socket Head Cap Screw 6-32 x 3/8" -Black - Pack of 12

\$4.95

#### Specifications:

- Anodized Black color
- 6-32 x 3/8" Socket Head Screw
- Price is for bag of (12) twelve screws.