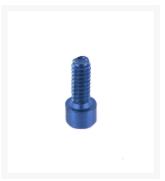

# ModMyToys Socket Head Cap Screw 6-32 x 3/8" -Blue - Pack of 12

\$4.95

#### Specifications:

- Anodized Blue color
- 6-32 x 3/8" Socket Head Screw
- Price is for bag of (12) twelve screws.

#### **Additional Information**

| Brand         | ModMyToys            |
|---------------|----------------------|
| SKU           | MMT-SOCKET-632-38-BL |
| Weight        | 0.0500               |
| Color         | Blue                 |
| Hardware Type | Bolt                 |
| Screw Head    | Allen (Socket)       |
| Screw Thread  | 6-32                 |
| Screw Length  | 0.375"               |
| Material      | Aluminum             |