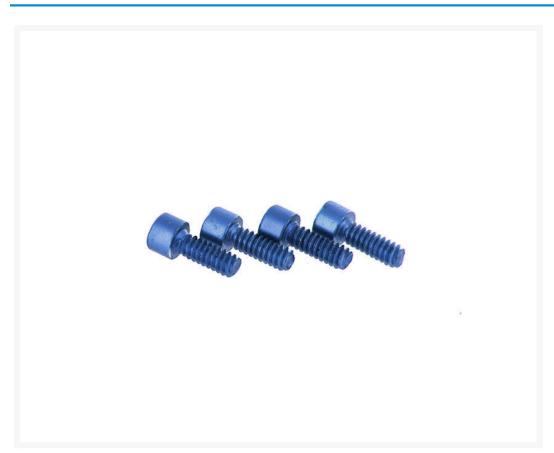

# ModMyToys Socket Head Cap Screw 6-32 x 3/8" -Blue - Pack of 12

\$4.95

#### Specifications:

- Anodized Blue color
- 6-32 x 3/8" Socket Head Screw
- Price is for bag of (12) twelve screws.

#### **Additional Information**

| Brand         | ModMyToys            |
|---------------|----------------------|
| SKU           | MMT-SOCKET-632-38-BL |
| Weight        | 0.0500               |
| Color         | Blue                 |
| Hardware Type | Bolt                 |
| Screw Head    | Allen (Socket)       |
| Screw Thread  | 6-32                 |
| Screw Length  | 0.375"               |
| Material      | Aluminum             |