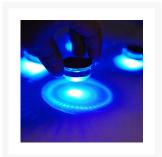

## **Short Description**

Replace those dull black swing out case feet with these bright LED light-up case feet! Set of 4 foldout feet that will fit the X-Superalien, X-Alien, Thermaltake, Chieftec, Antec, TurboCase or other cases that have similar foldout feet.

## Description

Replace those dull black swing out case feet with these bright LED light-up case feet! Set of 4 foldout feet that will fit the X-Superalien, X-Alien, Thermaltake, Chieftec, Antec, TurboCase or other cases that have similar foldout feet.