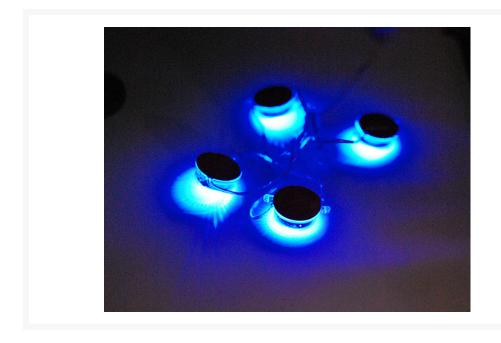

## **Short Description**

Replace those dull black swing out case feet with these bright LED light-up case feet! Set of 4 foldout feet that will fit the X-Superalien, X-Alien, Thermaltake, Chieftec, Antec, TurboCase or other cases that have similar foldout feet.

## Description

Replace those dull black swing out case feet with these bright LED light-up case feet! Set of 4 foldout feet that will fit the X-Superalien, X-Alien, Thermaltake, Chieftec, Antec, TurboCase or other cases that have similar foldout feet.