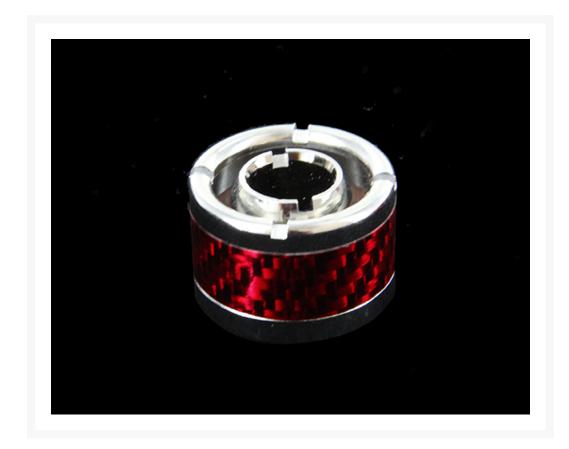

### Description

Experienced modders know that building a show-class mod comes down to mastering the little details with the best options possible. If you're looking for something different in a compression fitting and you're tired of tearing up your finger tips on ugly knurling, then these beautiful new Carbon Fiber Compression Fittings form ModMyToys are just what the doctor ordered. We started with the same killer wrench design found on Monsoon's popular Free Center Fittings and upped the ante with functional carbon fiber to lighten weight and transform fittings into miniature works of high-tech art.

The Monsoon Free Center Wrench used to tighten the barb and the compression ring is perfect for tight spaces because it puts the wrench above the fitting plane giving you more room to maneuver than a conventional wrench. The small wrench notches on the compression ring are also a lot less noticeable than big ugly wrench flats or knurling on the side of a fitting, which is normally the most visible portion when installed. The wrench is included free with value-priced six packs and because these are manufactured exclusively for ModMyToys by Monsoon, the fittings are a perfect match to Monsoon's beautiful standard and lightport rotaries. Matching carbon fiber rotary accent disks are also available for the ultimate in high-tech style.

#### **Features**

- Barb is machined entirely from brass.
- Compression ring is assembled from 2 machined brass rings and a 1mm thick Carbon Fiber band. Adds a high-tech look while decreasing weight.
- The Free Center Wrench works on the barb and the compression ring for hassle free installation without tearing up your fingers. Don't be a tool!
- Although we highly recommend using the Free Center Wrench, the barb can also be tightened with any coin 1.6mm thick and approximately 25mm in diameter—about the size of a US Quarter.
- Smaller visually and physically to make mounting in tight locations like CPU blocks easier. Outside diameter is just 24.4mm (.96 inches) and total height is just 16mm (.63 inches).
- Knurled base on the barb to increase its grab when installed.
- Available in XX colors and finishes.
- Includes a black O ring AND a color matched UV O ring-your choice. (Chrome, Matte Black, and Black Chrome get a