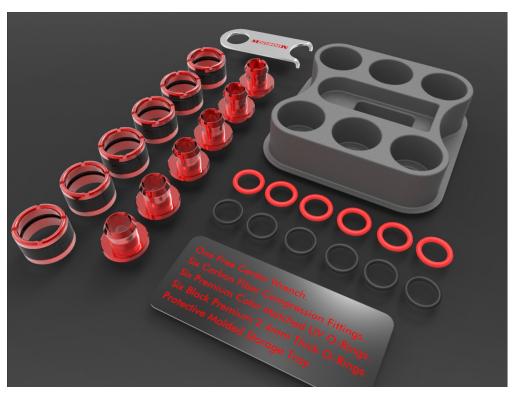

#### **Features**

- Barb is machined entirely from brass.
- Compression ring is assembled from 2 machined brass rings and a 1mm thick Carbon Fiber band. Adds a high-tech look while decreasing weight.
- The Free Center Wrench works on the barb and the compression ring for hassle free installation without tearing up your fingers. Don't be a tool!
- Although we highly recommend using the Free Center Wrench, the barb can also be tightened with any coin 1.6mm thick and approximately 25mm in diameter—about the size of a US Quarter.
- Smaller visually and physically to make mounting in tight locations like CPU blocks easier. Outside diameter is just 24.4mm (.96 inches) and total height is just 16mm (.63 inches).
- Knurled base on the barb to increase its grab when installed.
- Available in XX colors and finishes.
- Includes a black O ring AND a color matched UV O ring-your choice. (Chrome, Matte Black, and Black Chrome get a

second black O ring.

• Available in singles or in money saving SIX PACKS that also include a free Free Center Wrench!

#### Included:

- One Barb with radial cut notch for use with a Free Center Wrench (not included) or a coin.
- One Compression Ring with Patent Pending Side Windows and Free Center Wrench Notches.
- One black 2.4mm thick high quality silicone G1/4 BSPP O ring.
- One color matched UV 2.4mm thick high quality G1/4 BSPP O ring. (Additional O rings or different colors can be purchased separately in 10 packs).
- Available in singles or in money saving SIX PACKS that also include a free Free Center Wrench!