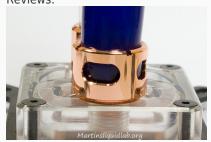

#### Reviews:

**Internet Reviews** "The monsoon compression fitting is the first to really change up and clean up the looks of compression fittings and they have also improved several areas of performance and improved the user experience while doing so. I recommend them very highly." From Martin's Liquid Lab, read more here!