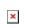

### Description

Experienced modders know that building a show-class mod comes down to mastering the little details with the best options possible. If you're looking for something different in a compression fitting and you're tired of tearing up your finger tips on ugly knurling, then these beautiful new Carbon Fiber Compression Fittings form ModMyToys are just what the doctor ordered. We started with the same killer wrench design found on Monsoon's popular Free Center Fittings and upped the ante with functional carbon fiber to lighten weight and transform fittings into miniature works of high-tech art.

The Monsoon Free Center Wrench used to tighten the barb and the compression ring is perfect for tight spaces because it puts the wrench above the fitting plane giving you more room to maneuver than a conventional wrench. The small wrench notches on the compression ring are also a lot less noticeable than big ugly wrench flats or knurling on the side of a fitting, which is normally the most visible portion when installed. The wrench is included free with value-priced six packs and because these are manufactured exclusively for ModMyToys by Monsoon, the fittings are a perfect match to Monsoon's beautiful standard and lightport rotaries. Matching carbon fiber rotary accent disks are also available for the ultimate in high-tech style.

#### Included:

- One Barb with radial cut notch for use with a Free Center Wrench (not included) or a coin.
- One Compression Ring with Patent Pending Side Windows and Free Center Wrench Notches.
- One black 2.4mm thick high quality silicone G1/4 BSPP O ring.
- One color matched UV 2.4mm thick high quality G1/4 BSPP O ring. (Additional O rings or different colors can be purchased separately in 10 packs).
- Available in singles or in money saving SIX PACKS that also include a free Free Center Wrench!