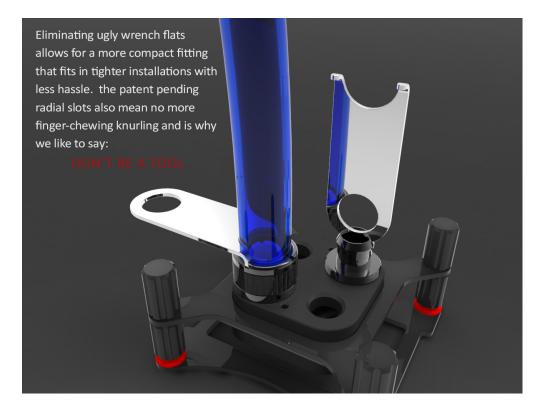

The Monsoon Free Center Wrench used to tighten the barb and the compression ring is perfect for tight spaces because it puts the wrench above the fitting plane giving you more room to maneuver than a conventional wrench. The small wrench notches on the compression ring are also a lot less noticeable than big ugly wrench flats or knurling on the side of a fitting, which is normally the most visible portion when installed. The wrench is included free with value-priced six packs and because these are manufactured exclusively for ModMyToys by Monsoon, the fittings are a perfect match to Monsoon's beautiful standard and lightport rotaries. Matching carbon fiber rotary accent disks are also available for the ultimate in high-tech style.

#### **Features**

- Barb is machined entirely from brass.
- Compression ring is assembled from 2 machined brass rings and a 1mm thick Carbon Fiber band. Adds a high-tech look while decreasing weight.
- The Free Center Wrench works on the barb and the compression ring for hassle free installation without tearing up your fingers. Don't be a tool!
- Although we highly recommend using the Free Center Wrench, the barb can also be tightened with any coin 1.6mm thick and approximately 25mm in diameter—about the size of a US Quarter.
- Smaller visually and physically to make mounting in tight locations like CPU blocks easier. Outside diameter is just 24.4mm (.96 inches) and total height is just 16mm (.63 inches).
- Knurled base on the barb to increase its grab when installed.
- Available in XX colors and finishes.
- Includes a black O ring AND a color matched UV O ring-your choice. (Chrome, Matte Black, and Black Chrome get a