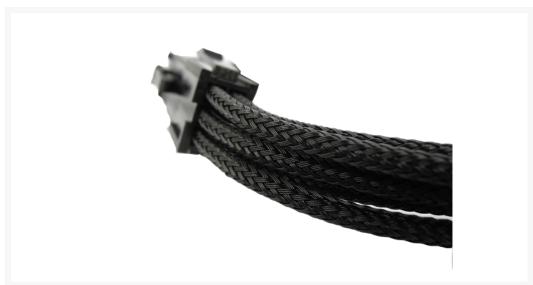

# GELID Solutions 6 Pin (PCI-E) Cable with Black Sleeving

\$4.79 was \$5.99

## **Short Description**

Single Sleeve PCI-E Cable with Black Sleeving

#### **Product Details:**

Single Sleeve PCI-E Cable with Black Sleeving

6pin (PCI-E), 8pin (EPS) and 24pin (EPS) with precisely prepared high-end UV reactive single sleeve in black, white, red and blue

### **Features**

Features: Single Sleeve 18 AWG 30 cm long

## Specifications

Specifications:

AWG Wire Size: 18

Cable Length (mm): 300

Color of Sleeve: Black