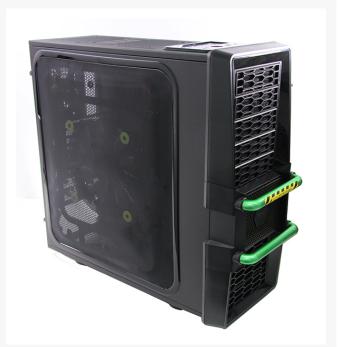

DEMCiflex Computer Air Filter is the easiest of all Computer Air Filters to use. No need for any skills. No Glue, No Screws, No Tools and No Hassles. All you have to do is to locate your computer's air intake vents. Use a sheet of paper to see if any particular fan draws air into the case or blows it out. All inlet fans and un-fanned openings can be protected by DEMCiflex.

These filter are magnetic and will attach themselves to your ferrous / metallic chassis. If you have a plastic or aluminum case then we include a magnetic strip with adhesive for easy install anywhere.

# DEMCificx fits magnetically onto the case, over the intake vents and fans