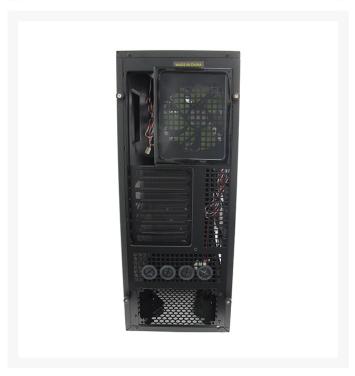

DEMCiflex Computer Air Filter is the easiest of all Computer Air Filters to use. No need for any skills. No Glue, No Screws, No Tools and No Hassles. All you have to do is to locate your computer's air intake vents. Use a sheet of paper to see if any particular fan draws air into the case or blows it out. All inlet fans and un-fanned openings can be protected by DEMCiflex.

These filter are magnetic and will attach themselves to your ferrous / metallic chassis. If you have a plastic or aluminum case then we include a magnetic strip with adhesive for easy install anywhere.

# DEMCificx fits magnetically onto the case, over the intake vents and fans