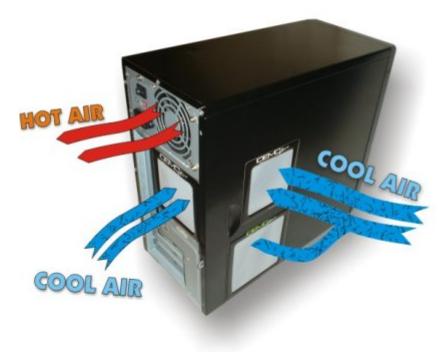

DEMCiflex Computer Air Filter is the easiest of all Computer Air Filters to use. No need for any skills. No Glue, No Screws, No Tools and No Hassles. All you have to do is to locate your computer's air intake vents. Use a sheet of paper to see if any particular fan draws air into the case or blows it out. All inlet fans and un-fanned openings can be protected by DEMCiflex.

To maximize the benefits of DEMCiflex filters please refer to their page on Positive Pressure .