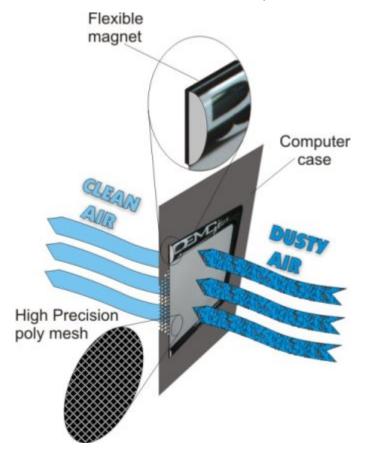

DEMCiflex Computer Air Filter is the easiest of all Computer Air Filters to use. No need for any skills. No Glue, No Screws, No Tools and No Hassles. All you have to do is to locate your computer's air intake vents. Use a sheet of paper to see if any particular fan draws air into the case or blows it out. All inlet fans and un-fanned openings can be protected by DEMCiflex.

These filter are magnetic and will attach themselves to your ferrous / metallic chassis. If you have a plastic or aluminum case then we include a magnetic strip with adhesive for easy install anywhere.

Because the mesh is black it is easy to see when the filter needs cleaning. After cleaning out the unit initially maintenance consists of taking the DEMCifilter off by hand, dusting it off by hand or soft brush and replacing it over the air intake. That simple. No dismantling, no tools, no glue or screws needed. DEMCifilter has no moving parts and has a one-piece lightweight design. DEMCifilter is fitted over the fan intake or vent holes by way of magnetic strip built into the filter. Even if the case is non-metallic, a lightweight and flexible magnetic frame (optional extra) can be fitted to the case and DEMCifilter can be fitted onto it. This will extend the lifespan of the computer and lead to less downtime and an overall more enjoyable computer experience.