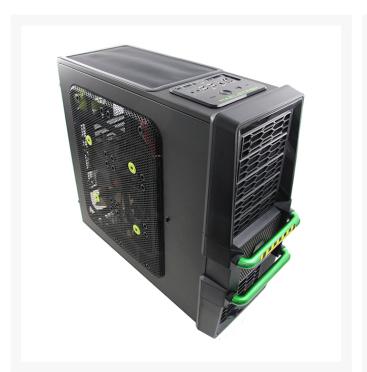

DEMCiflex Computer Air Filter is the easiest of all Computer Air Filters to use. No need for any skills. No Glue, No Screws, No Tools and No Hassles. All you have to do is to locate your computer's air intake vents. Use a sheet of paper to see if any particular fan draws air into the case or blows it out. All inlet fans and un-fanned openings can be protected by DEMCiflex.

These filter are magnetic and will attach themselves to your ferrous / metallic chassis. If you have a plastic or aluminum case then we include a magnetic strip with adhesive for easy install anywhere.

# DEMCificx fits magnetically onto the case, over the intake vents and fans