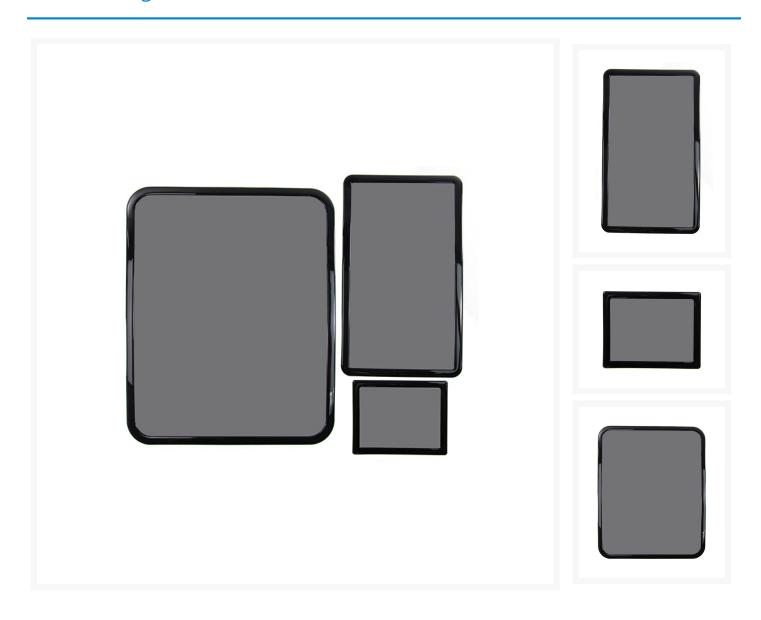

# DEMCiflex Magnetic Fan Dust Filter - Custom 3 Piece Set for IN WIN Maelstrom

\$59.95

#### New 3 piece Kit now includes bottom chassis vent filter!! NEW Gorgeous Black Mesh!!

THE GREATEST FAN AIR FILTERS EVER DESIGNED!!! Now available in a Custom 3 Piece Kit for the IN WIN Maelstrom Chassis!

## **Specifications**

- IN WIN Maelstrom Side Filter Dimensions: 17 " x 19"
- IN WIN Maelstrom Top Filter Dimensions: 14 " x 8 1/4"
- IN WIN Maelstrom Rear Filter Dimensions: 6 1/2" x 5"