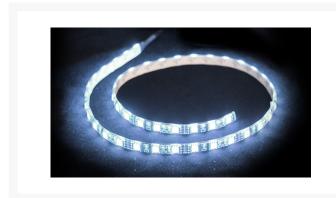

## **Short Description**

The NEW PPCS Waterproof RGB LED Strip Light offers a unique, attractive solution for your full-color computer lighting requirements. This waterproof color-changing strip is ideal both for indoor and outdoor use for decorative accent lighting. The Waterproof LED Flexible Light is not only wet location rated, but curves easily and performs well in temperatures from -68° to +176° F. This strip uses a surface-mount high power LED with a wide beam angle, and is seamlessly and evenly bright, so it won't cast annoying shadows.

## Description

The NEW PPCS Waterproof RGB LED Strip Light offers a unique, attractive solution for your full-color computer lighting requirements. This waterproof color-changing strip is ideal both for indoor and outdoor use for decorative accent lighting. The Waterproof LED Flexible Light is not only wet location rated, but curves easily and performs well in temperatures from -68° to +176° F. This strip uses a surface-mount high power LED with a wide beam angle, and is seamlessly and evenly bright, so it won't cast annoying shadows. And this multi-color waterproof LED strip lighting is fully submersible, perfect for underwater lighting (reservoirs?).

Our Flexible LED Light strips can also be controlled with one of our low voltage Full Color LED Hard Wired and Wireless Controllers that will give you a wide array of creative lighting options for any situation. Whether blue, red or green, (or any of 16.7 million colors) light, this multi-color strip light will deliver consistent, fantastic results!