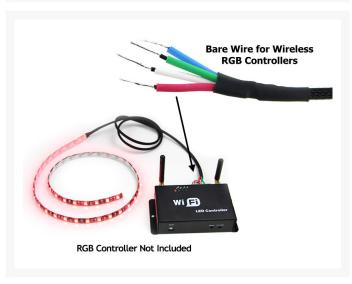

Our Flexible LED Light strips can also be controlled with one of our low voltage Full Color LED Hard Wired and Wireless Controllers that will give you a wide array of creative lighting options for any situation. Whether blue, red or green, (or any of 16.7 million colors) light, this multi-color strip light will deliver consistent, fantastic results!

This cable comes custom sleeved in your choice of colors and will have bare wire ends ready to plug into any RGB controller!