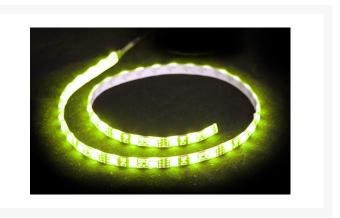

## **Short Description**

The NEW PPCS Waterproof RGB LED Strip Light offers a unique, attractive solution for your full-color computer lighting requirements. This waterproof color-changing strip is ideal both for indoor and outdoor use for decorative accent lighting. The Waterproof LED Flexible Light is not only wet location rated, but curves easily and performs well in temperatures from -68° to +176° F. This strip uses a surface-mount high power LED with a wide beam angle, and is seamlessly and evenly bright, so it won't cast annoying shadows.

## Description

The NEW PPCS Waterproof RGB LED Strip Light offers a unique, attractive solution for your full-color computer lighting requirements. This waterproof color-changing strip is ideal both for indoor and outdoor use for decorative accent lighting. The Waterproof LED Flexible Light is not only wet location rated, but curves easily and performs well in temperatures from -68° to +176° F. This strip uses a surface-mount high power LED with a wide beam angle, and is seamlessly and evenly bright, so it won't cast annoying shadows. And this multi-color waterproof LED strip lighting is fully submersible, perfect for underwater lighting (reservoirs?).

Our Flexible LED Light strips can also be controlled with one of our low voltage Full Color LED Hard Wired and Wireless Controllers that will give you a wide array of creative lighting options for any situation. Whether blue, red or green, (or any of 16.7 million colors) light, this multi-color strip light will deliver consistent, fantastic results!