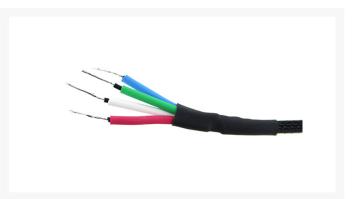

This cable comes custom sleeved in your choice of colors and will have bare wire ends ready to plug into any RGB controller!