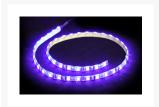

## **Short Description**

The NEW PPCS Waterproof RGB LED Strip Light offers a unique, attractive solution for your full-color computer lighting requirements. This waterproof color-changing strip is ideal both for indoor and outdoor use for decorative accent lighting. The Waterproof LED Flexible Light is not only wet location rated, but curves easily and performs well in temperatures from -68° to +176° F. This strip uses a surface-mount high power LED with a wide beam angle, and is seamlessly and evenly bright, so it won't cast annoying shadows.

## Description

The NEW PPCS Waterproof RGB LED Strip Light offers a unique, attractive solution for your full-color computer lighting requirements. This waterproof color-changing strip is ideal both for indoor and outdoor use for decorative accent lighting. The Waterproof LED Flexible Light is not only wet location rated, but curves easily and performs well in temperatures from -68° to +176° F. This strip uses a surface-mount high power LED with a wide beam angle, and is seamlessly and evenly bright, so it won't cast annoying shadows. And this multi-color waterproof LED strip lighting is fully submersible, perfect for underwater lighting (reservoirs?).