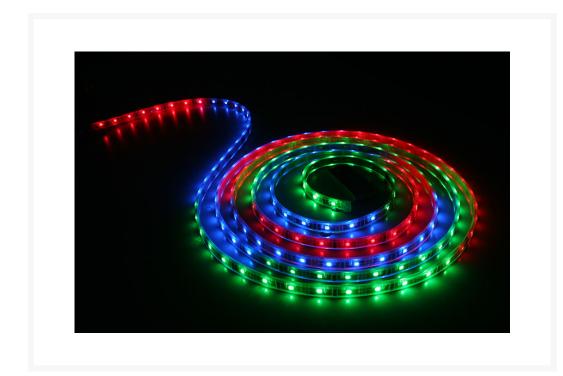

# PPCS Black PCB RGB 12VDC SMD5050 Waterproof 36 LED Strip Light - Sleeved -24"

**Product Images** 

## **Short Description**

The NEW PPCS Waterproof RGB LED Strip Light offers a unique, attractive solution for your full-color computer lighting requirements. This waterproof color-changing strip is ideal both for indoor and outdoor use for decorative accent lighting. The Waterproof LED Flexible Light is not only wet location rated, but curves easily and performs well in temperatures from -68° to +176° F. This strip uses a surface-mount high power LED with a wide beam angle, and is seamlessly and evenly bright, so it won't cast annoying shadows.

RGB Waterproof LED Strip Lights are available in various sizes and come ready wired and sleeved to plug into any RGB LED Controller! Our strips, unlike the competition are made on a beautiful BLACK PCB! Perfect to stealth in your new modded rig!