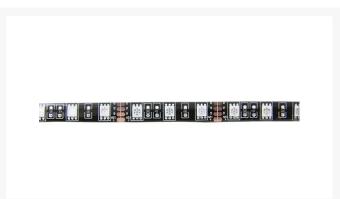

# PPCS Black PCB RGB 12VDC SMD5050 Waterproof 36 LED Strip Light - Sleeved -24"

**Product Images** 

RGB Waterproof LED Strip Lights are available in various sizes and come ready wired and sleeved to plug into any RGB LED Controller! Our strips, unlike the competition are made on a beautiful BLACK PCB! Perfect to stealth in your new modded rig!