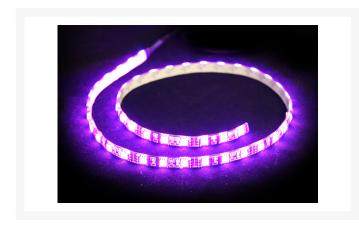

## **Short Description**

The NEW PPCS Waterproof RGB LED Strip Light offers a unique, attractive solution for your full-color computer lighting requirements. This waterproof color-changing strip is ideal both for indoor and outdoor use for decorative accent lighting. The Waterproof LED Flexible Light is not only wet location rated, but curves easily and performs well in temperatures from -68° to +176° F. This strip uses a surface-mount high power LED with a wide beam angle, and is seamlessly and evenly bright, so it won't cast annoying shadows.

## Description

The NEW PPCS Waterproof RGB LED Strip Light offers a unique, attractive solution for your full-color computer lighting requirements. This waterproof color-changing strip is ideal both for indoor and outdoor use for decorative accent lighting. The Waterproof LED Flexible Light is not only wet location rated, but curves easily and performs well in temperatures from -68° to +176° F. This strip uses a surface-mount high power LED with a wide beam angle, and is seamlessly and evenly bright, so it won't cast annoying shadows. And this multi-color waterproof LED strip lighting is fully submersible, perfect for underwater lighting (reservoirs?).

Our Flexible LED Light strips can also be controlled with one of our low voltage Full Color LED Hard Wired and Wireless Controllers that will give you a wide array of creative lighting options for any situation. Whether blue, red or green, (or any of 16.7 million colors) light, this multi-color strip light will deliver consistent, fantastic results!