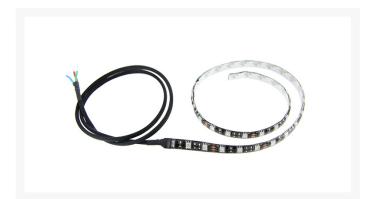

# PPCS Black PCB RGB 12VDC SMD5050 Waterproof 36 LED Strip Light - Sleeved -24"

**Product Images** 

RGB Waterproof LED Strip Lights are available in various sizes and come ready wired and sleeved to plug into any RGB LED Controller! Our strips, unlike the competition are made on a beautiful BLACK PCB! Perfect to stealth in your new modded rig!

This cable comes custom sleeved in your choice of colors and will have bare wire ends ready to plug into any RGB controller!