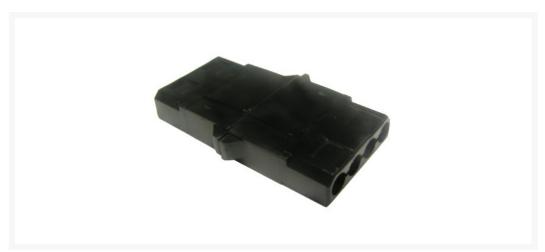

# ModMyToys 4-pin Female to Female Molex Adapter

\$2.95

#### **Short Description**

A ModMyToys custom made adapter. This handy adapter is a Molex 4-pin female connector to Molex 4-pin female connector to convert any 4-pin male ended cable or device to the opposite gender.

#### **Product Details:**

A ModMyToys custom made adapter. This handy adapter is a Molex 4-pin female connector to Molex 4-pin female connector to convert any 4-pin male ended cable or device to the opposite gender. This is very handy to convert cables to be able to be used in an unconventional way.