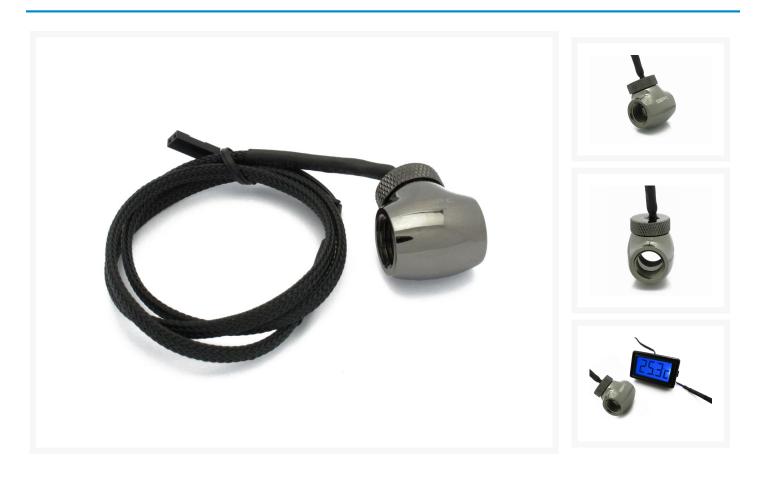

### Short Description

G1/4" T with temperature sensor plug. The sensor can be connected to the XSPC V2 LCD temperature sensors with 2pin connection on the back.

#### Description

G1/4" T with temperature sensor plug.

- 50cm Sleeved Cable
- 10k Sensor
- 2 Pin Plug

The sensor can be connected to the XSPC V2 LCD temperature sensors with 2pin connection on the back.