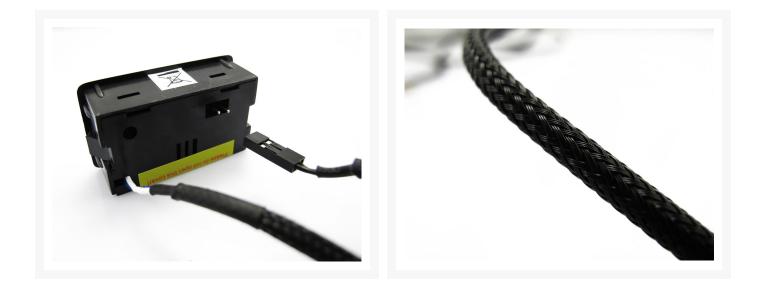

### Short Description

G1/4" T with temperature sensor plug. The sensor can be connected to the XSPC V2 LCD temperature sensors with 2pin connection on the back.

#### Description

G1/4" T with temperature sensor plug.

- 50cm Sleeved Cable
- 10k Sensor
- 2 Pin Plug

The sensor can be connected to the XSPC V2 LCD temperature sensors with 2pin connection on the back.