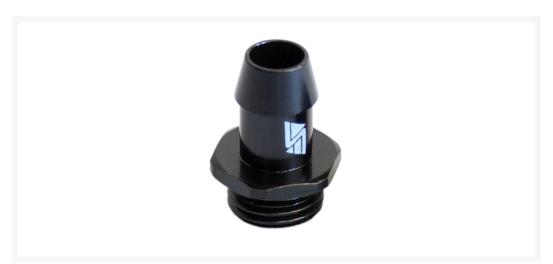

# Swiftech G1/4 3/8" Barb Fitting - Black (Pack of 2)

\$3.95

#### Description

Swiftech G1/4 3/8" Barb Fitting - Black (Pack of 2). G1/4 Male thread (1/4" BSPP) barb fittings.

Content & Features:

- Pack of 2 fittings
- High-flow design
- Built-in oring
- Screen-printed logo