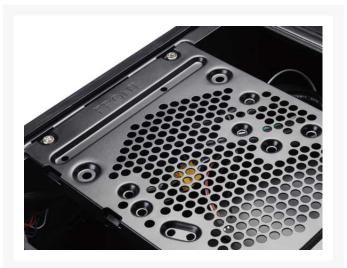

#### Short Description

Continuing with the popular slim form factor HTPC, the Milo ML05 HTPC case is the smallest in the Milo series to-date and yet still able to fit modern day components. Although measuring only 7 liters in size (half the size of Micro-ATX based ML03), it can accommodate Mini-ITX motherboard, SFX power supply and install up to four 2.5" hard drives. An innovative multipurpose 4-in-1 bracket also allows installation of a slim optical drive, a 3.5" hard drive, two 2.5" drives, or a 120mm fan depending on user's requirement. Complementing a superbly compact design is a beautiful acrylic front panel that seamlessly integrates into home theater environments, making ML05 the best petite HTPC case on the market.

#### Description

Continuing with the popular slim form factor HTPC, the Milo ML05 HTPC case is the smallest in the Milo series to-date and yet still able to fit modern day components. Although measuring only 7 liters in size (half the size of Micro-ATX based ML03), it can accommodate Mini-ITX motherboard, SFX power supply and install up to four 2.5" hard drives. An innovative multipurpose 4-in-1 bracket also allows installation of a slim optical drive, a 3.5" hard drive, two 2.5" drives, or a 120mm fan depending on user's requirement. Complementing a superbly compact design is a beautiful acrylic front panel that seamlessly integrates into home theater environments, making ML05 the best petite HTPC case on the market.

#### Features

- Super small at only 7 liters
- Support up to two 80mm fans
- Multipurpose 4-in-1 bracket
- Support Mini-ITX motherboard and SFX power supply
- Support four 2.5" HDD/SSD