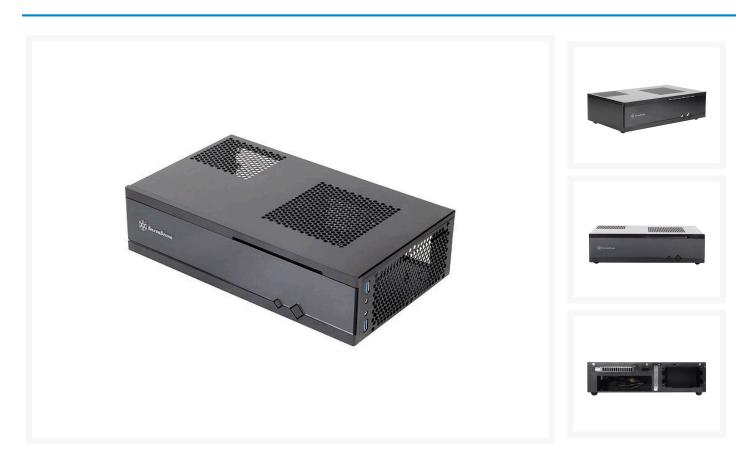

## Specifications

|                          | 1                                                 |                                                                                                                   |
|--------------------------|---------------------------------------------------|-------------------------------------------------------------------------------------------------------------------|
| Model No.                | SST-ML05B (black)                                 |                                                                                                                   |
|                          |                                                   |                                                                                                                   |
|                          |                                                   |                                                                                                                   |
|                          |                                                   |                                                                                                                   |
| Material                 | Acrylic and plastic front panel, 0.8mm steel body |                                                                                                                   |
| Motherboard              | Mini-ITX                                          |                                                                                                                   |
|                          |                                                   |                                                                                                                   |
| Multimedia               |                                                   |                                                                                                                   |
| Drive Bay                | External                                          | 9.5mm/12.7mm slim slot-loading optical drive x 1 (replaceable with 3.5" HDD x 1 or 2.5" HDD x 2 or 120mm fan x 1) |
|                          |                                                   | None                                                                                                              |
|                          | Internal                                          | 2.5" x 4                                                                                                          |
| Cooling System           | Front                                             |                                                                                                                   |
|                          | Rear                                              |                                                                                                                   |
|                          | Side                                              | Right: 2 x 80mm fan slot                                                                                          |
|                          | Тор                                               | 120mm fan slot / oversized PSU vents                                                                              |
|                          | Bottom                                            |                                                                                                                   |
|                          | Internal                                          |                                                                                                                   |
| Expansion Slot           | 1                                                 |                                                                                                                   |
| Front I/O Port           | USB 3.0 x 2<br>audio x 1<br>MIC x 1               |                                                                                                                   |
| Power Supply             | 1 x Optional standard SFX                         |                                                                                                                   |
| Operating system support |                                                   |                                                                                                                   |
| Expansion Card           | 1x low profile, width restriction-2.95"           |                                                                                                                   |
| Limitation of CPU cooler | 37~70mm                                           |                                                                                                                   |
| Limitation of PSU        | 140mm                                             |                                                                                                                   |
| Net Weight               | 2.1kg                                             |                                                                                                                   |
| Dimension                | 350mm (W) x 99 mm (H) x 204 mm (D), 7 liters      |                                                                                                                   |
| Extra                    |                                                   |                                                                                                                   |
|                          |                                                   |                                                                                                                   |
|                          | •                                                 |                                                                                                                   |