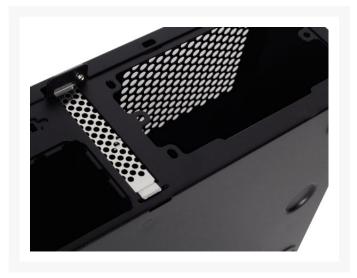

#### Short Description

Continuing with the popular slim form factor HTPC, the Milo ML05 HTPC case is the smallest in the Milo series to-date and yet still able to fit modern day components. Although measuring only 7 liters in size (half the size of Micro-ATX based ML03), it can accommodate Mini-ITX motherboard, SFX power supply and install up to four 2.5" hard drives. An innovative multipurpose 4-in-1 bracket also allows installation of a slim optical drive, a 3.5" hard drive, two 2.5" drives, or a 120mm fan depending on user's requirement. Complementing a superbly compact design is a beautiful acrylic front panel that seamlessly integrates into home theater environments, making ML05 the best petite HTPC case on the market.

#### Description

Continuing with the popular slim form factor HTPC, the Milo ML05 HTPC case is the smallest in the Milo series to-date and yet still able to fit modern day components. Although measuring only 7 liters in size (half the size of Micro-ATX based ML03), it can accommodate Mini-ITX motherboard, SFX power supply and install up to four 2.5" hard drives. An innovative multipurpose 4-in-1 bracket also allows installation of a slim optical drive, a 3.5" hard drive, two 2.5" drives, or a 120mm fan depending on user's requirement. Complementing a superbly compact design is a beautiful acrylic front panel that seamlessly integrates into home theater environments, making ML05 the best petite HTPC case on the market.

#### Features

- Super small at only 7 liters
- Support up to two 80mm fans
- Multipurpose 4-in-1 bracket
- Support Mini-ITX motherboard and SFX power supply
- Support four 2.5" HDD/SSD