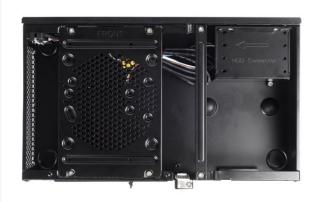

#### Features

- Super small at only 7 liters
- Support up to two 80mm fans
- Multipurpose 4-in-1 bracket
- Support Mini-ITX motherboard and SFX power supply
- Support four 2.5" HDD/SSD

## Specifications

|                          | 1                                                 |                                                                                                                   |
|--------------------------|---------------------------------------------------|-------------------------------------------------------------------------------------------------------------------|
| Model No.                | SST-ML05B (black)                                 |                                                                                                                   |
|                          |                                                   |                                                                                                                   |
|                          |                                                   |                                                                                                                   |
|                          |                                                   |                                                                                                                   |
| Material                 | Acrylic and plastic front panel, 0.8mm steel body |                                                                                                                   |
| Motherboard              | Mini-ITX                                          |                                                                                                                   |
|                          |                                                   |                                                                                                                   |
| Multimedia               |                                                   |                                                                                                                   |
| Drive Bay                | External                                          | 9.5mm/12.7mm slim slot-loading optical drive x 1 (replaceable with 3.5" HDD x 1 or 2.5" HDD x 2 or 120mm fan x 1) |
|                          |                                                   | None                                                                                                              |
|                          | Internal                                          | 2.5" x 4                                                                                                          |
| Cooling System           | Front                                             |                                                                                                                   |
|                          | Rear                                              |                                                                                                                   |
|                          | Side                                              | Right: 2 x 80mm fan slot                                                                                          |
|                          | Тор                                               | 120mm fan slot / oversized PSU vents                                                                              |
|                          | Bottom                                            |                                                                                                                   |
|                          | Internal                                          |                                                                                                                   |
| Expansion Slot           | 1                                                 |                                                                                                                   |
| Front I/O Port           | USB 3.0 x 2<br>audio x 1<br>MIC x 1               |                                                                                                                   |
| Power Supply             | 1 x Optional standard SFX                         |                                                                                                                   |
| Operating system support |                                                   |                                                                                                                   |
| Expansion Card           | 1x low profile, width restriction-2.95"           |                                                                                                                   |
| Limitation of CPU cooler | 37~70mm                                           |                                                                                                                   |
| Limitation of PSU        | 140mm                                             |                                                                                                                   |
| Net Weight               | 2.1kg                                             |                                                                                                                   |
| Dimension                | 350mm (W) x 99 mm (H) x 204 mm (D), 7 liters      |                                                                                                                   |
| Extra                    |                                                   |                                                                                                                   |
|                          |                                                   |                                                                                                                   |
|                          | •                                                 |                                                                                                                   |