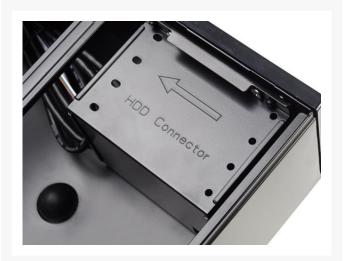

#### Short Description

Continuing with the popular slim form factor HTPC, the Milo ML05 HTPC case is the smallest in the Milo series to-date and yet still able to fit modern day components. Although measuring only 7 liters in size (half the size of Micro-ATX based ML03), it can accommodate Mini-ITX motherboard, SFX power supply and install up to four 2.5" hard drives. An innovative multipurpose 4-in-1 bracket also allows installation of a slim optical drive, a 3.5" hard drive, two 2.5" drives, or a 120mm fan depending on user's requirement. Complementing a superbly compact design is a beautiful acrylic front panel that seamlessly integrates into home theater environments, making ML05 the best petite HTPC case on the market.

#### Description

Continuing with the popular slim form factor HTPC, the Milo ML05 HTPC case is the smallest in the Milo series to-date and yet still able to fit modern day components. Although measuring only 7 liters in size (half the size of Micro-ATX based ML03), it can accommodate Mini-ITX motherboard, SFX power supply and install up to four 2.5" hard drives. An innovative multipurpose 4-in-1 bracket also allows installation of a slim optical drive, a 3.5" hard drive, two 2.5" drives, or a 120mm fan depending on user's requirement. Complementing a superbly compact design is a beautiful acrylic front panel that seamlessly integrates into home theater environments, making ML05 the best petite HTPC case on the market.

#### Features

- Super small at only 7 liters
- Support up to two 80mm fans
- Multipurpose 4-in-1 bracket
- Support Mini-ITX motherboard and SFX power supply
- Support four 2.5" HDD/SSD