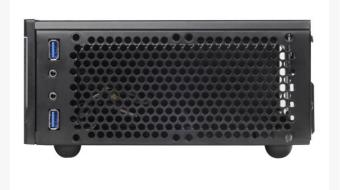

## Specifications

|                          | 1                                                 |                                                                                                                   |
|--------------------------|---------------------------------------------------|-------------------------------------------------------------------------------------------------------------------|
| Model No.                | SST-ML05B (black)                                 |                                                                                                                   |
|                          |                                                   |                                                                                                                   |
|                          |                                                   |                                                                                                                   |
|                          |                                                   |                                                                                                                   |
| Material                 | Acrylic and plastic front panel, 0.8mm steel body |                                                                                                                   |
| Motherboard              | Mini-ITX                                          |                                                                                                                   |
|                          |                                                   |                                                                                                                   |
| Multimedia               |                                                   |                                                                                                                   |
| Drive Bay                | External                                          | 9.5mm/12.7mm slim slot-loading optical drive x 1 (replaceable with 3.5" HDD x 1 or 2.5" HDD x 2 or 120mm fan x 1) |
|                          |                                                   | None                                                                                                              |
|                          | Internal                                          | 2.5" x 4                                                                                                          |
| Cooling System           | Front                                             |                                                                                                                   |
|                          | Rear                                              |                                                                                                                   |
|                          | Side                                              | Right: 2 x 80mm fan slot                                                                                          |
|                          | Тор                                               | 120mm fan slot / oversized PSU vents                                                                              |
|                          | Bottom                                            |                                                                                                                   |
|                          | Internal                                          |                                                                                                                   |
| Expansion Slot           | 1                                                 |                                                                                                                   |
| Front I/O Port           | USB 3.0 x 2<br>audio x 1<br>MIC x 1               |                                                                                                                   |
| Power Supply             | 1 x Optional standard SFX                         |                                                                                                                   |
| Operating system support |                                                   |                                                                                                                   |
| Expansion Card           | 1x low profile, width restriction-2.95"           |                                                                                                                   |
| Limitation of CPU cooler | 37~70mm                                           |                                                                                                                   |
| Limitation of PSU        | 140mm                                             |                                                                                                                   |
| Net Weight               | 2.1kg                                             |                                                                                                                   |
| Dimension                | 350mm (W) x 99 mm (H) x 204 mm (D), 7 liters      |                                                                                                                   |
| Extra                    |                                                   |                                                                                                                   |
|                          |                                                   |                                                                                                                   |
|                          | •                                                 |                                                                                                                   |