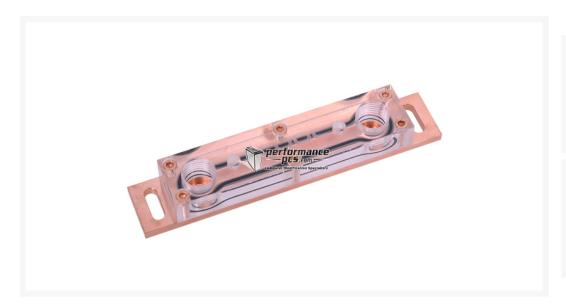

### **Short Description**

The Alphacool D-RAM water block is one of the few water blocks which uses the stock heatspreaders on RAM modules for mounting. In typical Alphacool design, copper cooling plate and Acetal top, this RAM water block is designed to allow even beginners easy and quick mounting: Remove the old passive heatsinks, usually by removing three hexagonal socket screws and taking off the heatsinks.

#### Description

The Alphacool D-RAM water block is one of the few water blocks which uses the stock heatspreaders on RAM modules for

#### mounting.

In typical Alphacool design, copper cooling plate and Acetal top, this RAM water block is designed to allow even beginners easy and quick mounting: Remove the old passive heatsinks, usually by removing three hexagonal socket screws and taking off the heatsinks. Then remove the old thermal compound and apply a new thermal interface (not included). The now cavant threads in the heatsink can now be used to mount the new water block with the old screws - done!

# Specifications

Mainboard compatibility:

This water block is designed to cover up to 2 neighbouring slots.

By design this water block allows ideal cooling performance even with low flow rates under 60l/h.

Technical specifications:

Material: Copper, Plexi

Colour: Black

Connection threads: 2x G1/4"

Dimensions (LxWxH): 125.1 x 22.7 x 16mm

RAM modules: Up to 2 pcs.

Compatibility with these RAM water blocks

Extent of delivery: