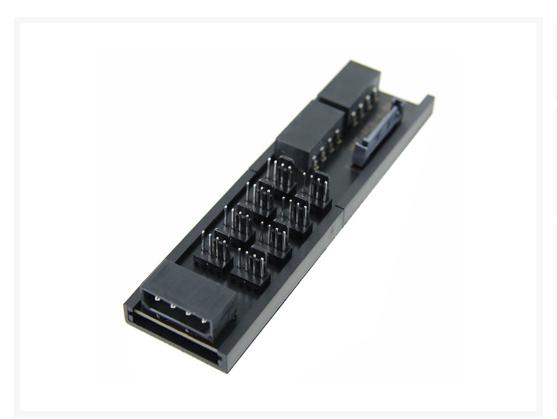

## **Features**

- High Quality PCB
- Small, lightweight size fit almost anywhere!
- Input: 1 x 4-Pin Molex Female and 1 x SATA
- Output: 8 x PWM or 3-Pin (Mix & Match), 2 x Molex Male
- Up to 10 fans direct connect to PCB!
- Pre-installed Velcro fastener for easy installation

#### Notes:

• For connection to PSU 4-pin Molex or SATA connector.