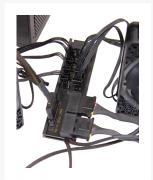

## **Short Description**

ModMyToys 4-Pin Molex/SATA Power Distribution PCB is the perfect organizational solution for hard core modder's, water cooling enthusiasts and other power users that use a large amount of cooling fans in their systems or servers. Why use clumsy Y splitters that just add to cable clutter when you can have a clean point to distribute power? These small PCB's are made of the highest quality and include and easy to install preinstalled black mount rail and Velcro strip

# Description

ModMyToys 4-Pin Molex/SATA Power Distribution PCB is the perfect organizational solution for hard core modder's, water cooling enthusiasts and other power users that use a large amount of cooling fans in their systems or servers. Why use clumsy Y splitters that just add to cable clutter when you can have a clean point to distribute power? These small PCB's are made of the highest quality and include and easy to install preinstalled black mount rail and Velcro strip. This allows you to mount virtually anywhere in your case including all those hidden places modder's like to route their cables to. For those that want the best look these have a black PCB and connectors. So, eliminate all those extra cables and install the ModMyToys 4-pin/SATA power distribution PCB to be a Pro!