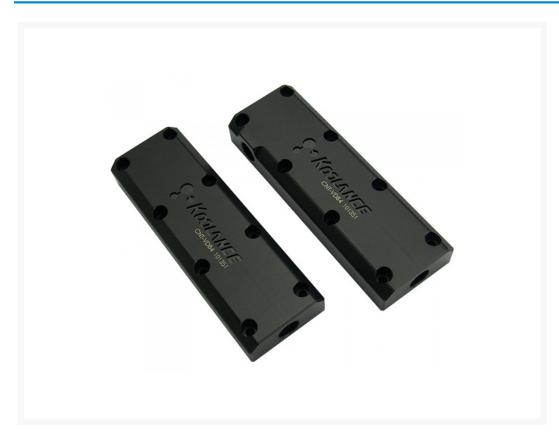

## **Short Description**

Koolance video bridge connectors link multiple video water blocks together with ease. CNT-VDB4 is for combining four (dual L-bracket) video blocks in consecutive PCI-Express slots. This version uses a combination serial+parallel flow path to minimize pressure drop.

# Description

Koolance video bridge connectors link multiple video water blocks together with ease. CNT-VDB4 is for combining four (dual L-bracket) video blocks in consecutive PCI-Express slots. This version uses a combination serial+parallel flow path to minimize pressure drop. This product is only compatible with the following model(s):

• Koolance VID-NXTTN (TITAN / GTX 780)

NOTE: Hose barbs are recommended for 10mm (3/8in) and 13mm (1/2in) ID tubing sizes to avoid conflicting with the water block or video card.