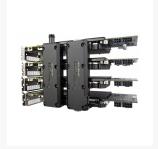

## **Short Description**

Koolance video bridge connectors link multiple video water blocks together with ease. CNT-VDB4 is for combining four (dual L-bracket) video blocks in consecutive PCI-Express slots. This version uses a combination serial+parallel flow path to minimize pressure drop.

# Description

Koolance video bridge connectors link multiple video water blocks together with ease. CNT-VDB4 is for combining four (dual L-bracket) video blocks in consecutive PCI-Express slots. This version uses a combination serial+parallel flow path to minimize pressure drop. This product is only compatible with the following model(s):

• Koolance VID-NXTTN (TITAN / GTX 780)

NOTE: Hose barbs are recommended for 10mm (3/8in) and 13mm (1/2in) ID tubing sizes to avoid conflicting with the water block or video card.