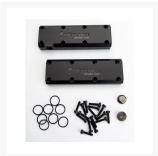

## **Short Description**

Koolance video bridge connectors link multiple video water blocks together with ease. CNT-VDB4 is for combining four (dual L-bracket) video blocks in consecutive PCI-Express slots. This version uses a combination serial+parallel flow path to minimize pressure drop.

# Description

Koolance video bridge connectors link multiple video water blocks together with ease. CNT-VDB4 is for combining four (dual L-bracket) video blocks in consecutive PCI-Express slots. This version uses a combination serial+parallel flow path to minimize pressure drop. This product is only compatible with the following model(s):

• Koolance VID-NXTTN (TITAN / GTX 780)

NOTE: Hose barbs are recommended for 10mm (3/8in) and 13mm (1/2in) ID tubing sizes to avoid conflicting with the water block or video card.