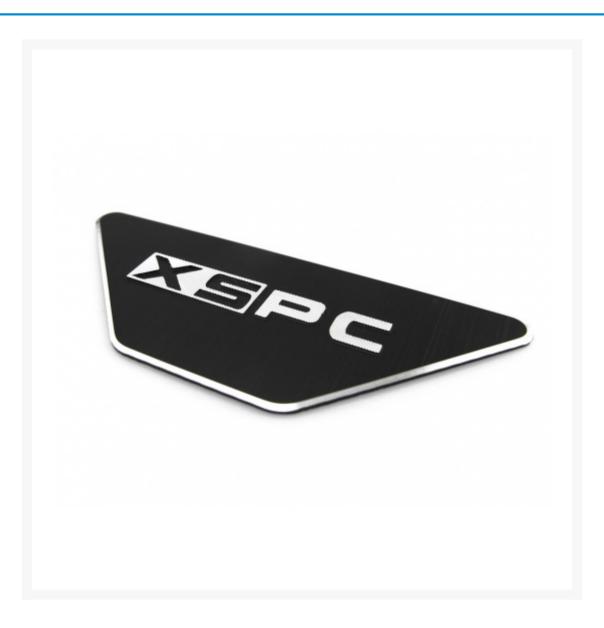

# XSPC Bottom Corner Badge - Black

# Short Description

Brushed aluminium badge with embossed XSPC logo and chamfered edge.

## Description

Brushed aluminium badge with embossed XSPC logo and chamfered edge.

Dimensions: 51 x 51 x 1mm