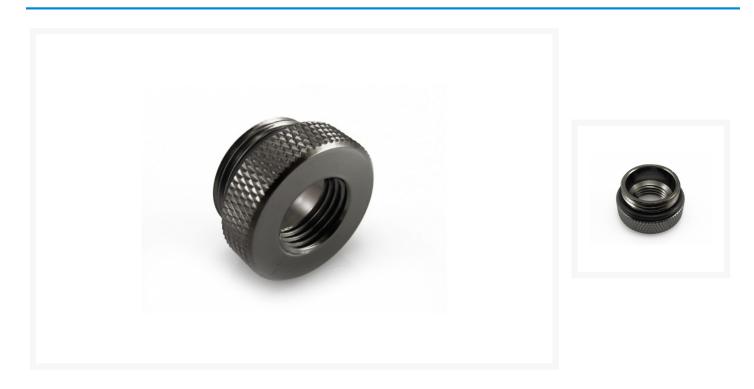

## XSPC M20 to G1/4 Reservoir Fillcap Adapter -Black Chrome

\$6.95 As low as \$3.50

## Description

Adapts the Filler Cap Port to a G1/4" thread. Suitable for all XSPC Reservoirs and Pumps.

Features:

- Black Chrome Plated Brass
- Suitable for G1/4" threads
- Built in O-Ring

Compatibility: