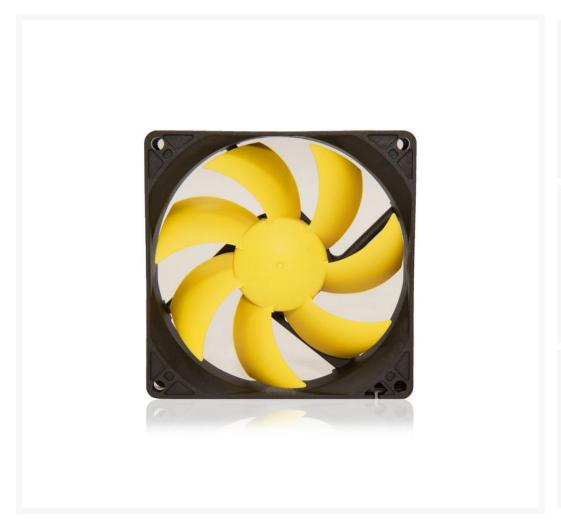

#### **Short Description**

The ultimate in airflow to noise ratio, Effizio Quiet Fans are the only fans in the industry to be designed with silence and optimal airflow in mind. Smaller, domed motor hub, larger, more dramatic fan blade sweep area, no other fans on the market come even close in performance! There might be fans that offer more airflow or lower noise levels, but when it comes to a balance between the two, these fans can't be beat, now with Japanese fluid dynamic bearings for ultra long life and reduced vibration.

### Description

The ultimate in airflow to noise ratio, Effizio Quiet Fans are the only fans in the industry to be designed with silence and optimal airflow in mind. Smaller, domed motor hub, larger, more dramatic fan blade sweep area, no other fans on the market come even close in performance! There might be fans that offer more airflow or lower noise levels, but when it comes to a balance between the two, these fans can't be beat, now with Japanese fluid dynamic bearings for ultra long life and reduced vibration.

### **Specifications**

sku EFX-09-12

rated dba 12

dimensions 92x92x25mm

| rpm               | 1300                                  |
|-------------------|---------------------------------------|
| cfm               | 32                                    |
| operating voltage | 6-12v                                 |
| current draw      | 0.09A                                 |
| power consumption | 1.08w                                 |
| bearings          | 3rd generation fluid dynamic bearings |