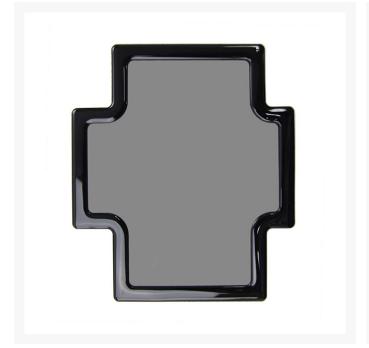

# DEMCiflex Magnetic Fan Dust Filter - Custom 4 Piece Set for NZXT Phantom 630

\$59.95

# **Specifications**

- NZXT Phantom 630 Top Filter Dimensions: 12 1/2" x 8"
- NZXT Phantom 630 Front Filter Dimensions: 10 1/2" x 8 1/2"
- NZXT Phantom 630 Side Filter Dimensions: 13" x 10 1/2"
- NZXT Phantom 630 Rear Filter Dimensions: 7" x 6"
- NZXT Phantom 630 Bottom 1 Filter Dimensions: 8 1/2" x 6 1/2"
- NZXT Phantom 630 Bottom 2 Filter Dimensions: 11 3/4" x 5 3/4"