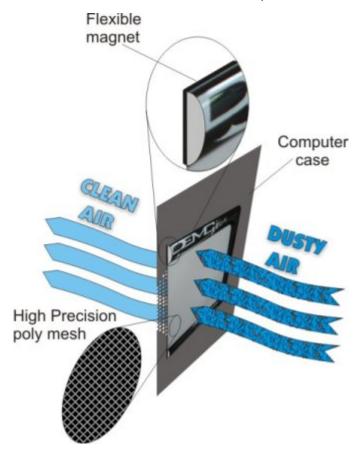

These filter are magnetic and will attach themselves to your ferrous / metallic chassis. If you have a plastic or aluminum case then we include a magnetic strip with adhesive for easy install anywhere.

Because the mesh is black it is easy to see when the filter needs cleaning. After cleaning out the unit initially maintenance consists of taking the DEMCifilter off by hand, dusting it off by hand or soft brush and replacing it over the air intake. That simple. No dismantling, no tools, no glue or screws needed. DEMCifilter has no moving parts and has a one-piece lightweight design. DEMCifilter is fitted over the fan intake or vent holes by way of magnetic strip built into the filter. Even if the case is non-metallic, a lightweight and flexible magnetic frame (optional extra) can be fitted to the case and DEMCifilter can be fitted onto it. This will extend the lifespan of the computer and lead to less downtime and an overall more enjoyable computer experience.