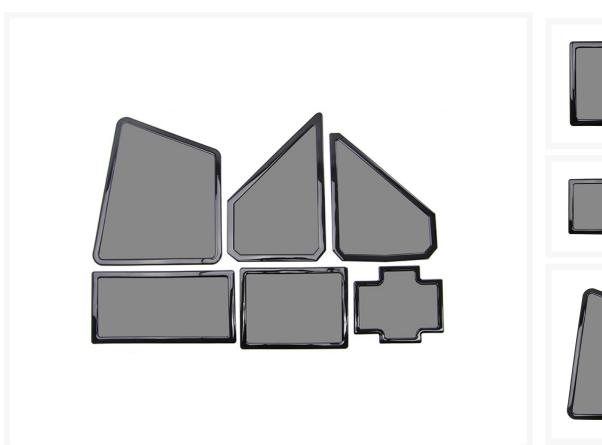

### **Product Images**

# **Short Description**

New 6 piece Kit!! NEW Gorgeous Black Mesh!! THE GREATEST FAN AIR FILTERS EVER DESIGNED!!! Now available in a Custom 6 Piece Kit for the NZXT Phantom 630 Chassis!,/p.

#### New 6 piece Kit!! NEW Gorgeous Black Mesh!!

THE GREATEST FAN AIR FILTERS EVER DESIGNED!!! Now available in a Custom 6 Piece Kit for the NZXT Phantom 630 Chassis!

DEMCiflex Computer Air Filter is the easiest of all Computer Air Filters to use. No need for any skills. No Glue, No Screws, No Tools and No Hassles. All you have to do is to locate your computer's air intake vents. Use a sheet of paper to see if any particular fan draws air into the case or blows it out. All inlet fans and un-fanned openings can be protected by DEMCiflex.

# **Specifications**

- NZXT Phantom 630 Top Filter Dimensions: 12 1/2" x 8"
- NZXT Phantom 630 Front Filter Dimensions: 10 1/2" x 8 1/2"
- NZXT Phantom 630 Side Filter Dimensions: 13" x 10 1/2"
- NZXT Phantom 630 Rear Filter Dimensions: 7" x 6"
- NZXT Phantom 630 Bottom 1 Filter Dimensions: 8 1/2" x 6 1/2"
- NZXT Phantom 630 Bottom 2 Filter Dimensions: 11 3/4" x 5 3/4"