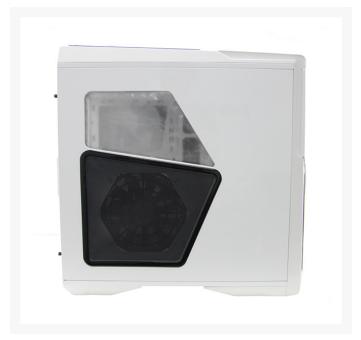

Performance-PCs.com

1701 R. J. Conlan Blvd. NE, Unit #5 Palm Bay, FL 32905, USA

Toll Free: 888-381-8222

www.performance-pcs.com sales@performance-pcs.com











# DEMCiflex Magnetic Fan Dust Filter - Custom 4 Piece Set for NZXT Phantom 630

\$59.95

### **Product Images**



















# **Short Description**

New 6 piece Kit!! NEW Gorgeous Black Mesh!! THE GREATEST FAN AIR FILTERS EVER DESIGNED!!! Now available in a Custom 6 Piece Kit for the NZXT Phantom 630 Chassis!,/p.

# Description

#### New 6 piece Kit!! NEW Gorgeous Black Mesh!!

THE GREATEST FAN AIR FILTERS EVER DESIGNED!!! Now available in a Custom 6 Piece Kit for the NZXT Phantom 630 Chassis!



DEMCiflex Computer Air Filter is the easiest of all Computer Air Filters to use. No need for any skills. No Glue, No Screws, No Tools and No Hassles. All you have to do is to locate your computer's air intake vents. Use a sheet of paper to see if any particular fan draws air into the case or blows it out. All inlet fans and un-fanned openings can be protected by DEMCiflex.

These filter are magnetic and will attach t