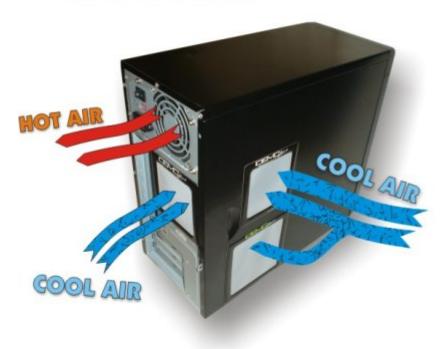

To maximize the benefits of DEMCiflex filters please refer to their page on Positive Pressure.

# DEMCifica fits magnetically onto the case, over the intake vents and fans