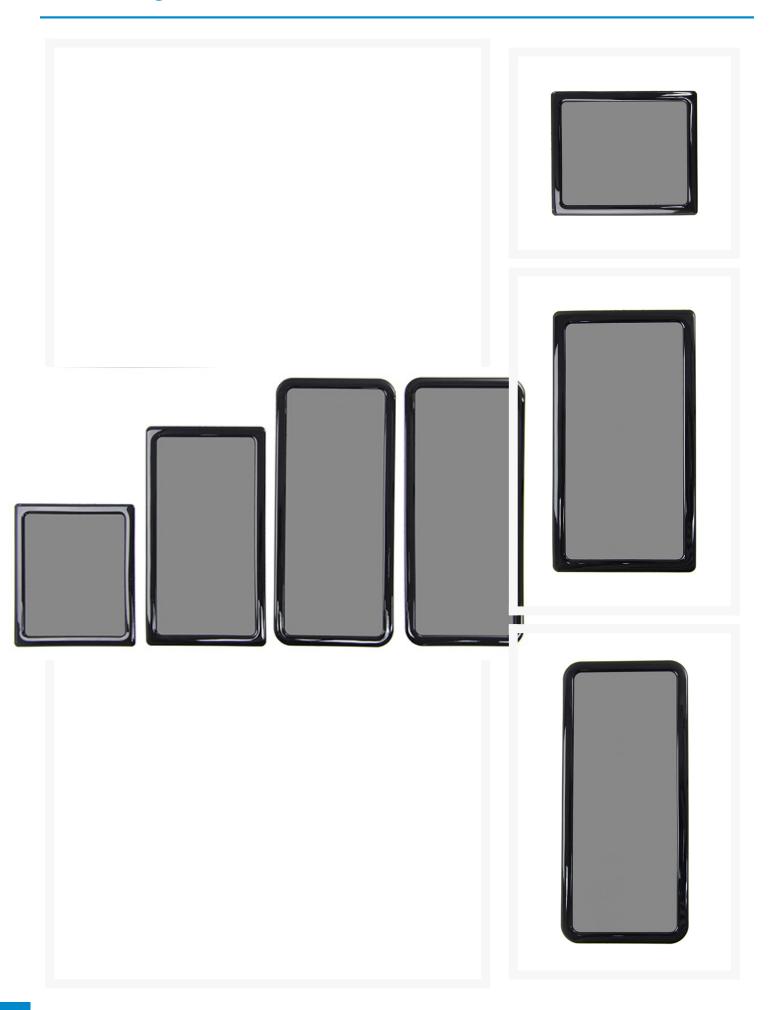

# Specifications

- CoolerMaster Elite 130 xxx Filter Dimensions: 11 1/2" x 5"
- CoolerMaster Elite 130 xxx Filter Dimensions: 11 1/2" x 5"
- CoolerMaster Elite 130 xxx Filter Dimensions: 91/2" x 5"
- CoolerMaster Elite 130 xxx Filter Dimensions: 6" x 5"