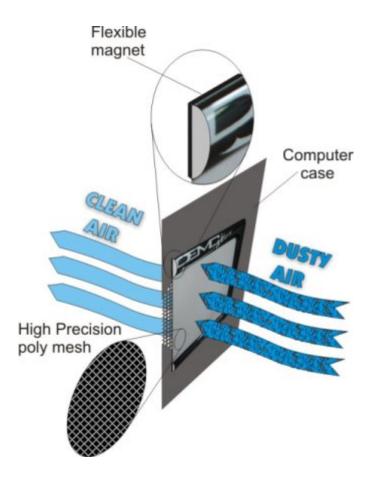

These filter are magnetic and will attach themselves to your ferrous / metallic chassis. If you have a plastic or aluminum case then we include a magnetic strip with adhesive for easy install anywhere.

Because the mesh is black it is easy to see when the filter needs cleaning. After cleaning out the unit initially maintenance consists of taking the DEMCifilter off by hand, dusting it off by hand or soft brush and replacing it over the air intake. That simple. No dismantling, no tools, no glue or screws needed. DEMCifilter has no moving parts and has a one-piece lightweight design. DEMCifilter is fitted over the fan intake or vent holes by way of magnetic strip built into the filter. Even if the case is non-metallic, a lightweight and flexible magnetic frame (optional extra) can be fitted to the case and DEMCifilter can be fitted onto it. This will extend the lifespan of the computer and lead to less downtime and an overall more enjoyable computer experience.