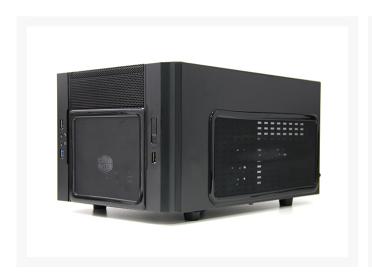

### New 4 piece Kit!! NEW Gorgeous Black Mesh!!

THE GREATEST FAN AIR FILTERS EVER DESIGNED!!! Now available in a Custom 4 Piece Kit for the CoolerMaster Elite 130 Chassis!

DEMCiflex Computer Air Filter is the easiest of all Computer Air Filters to use. No need for any skills. No Glue, No Screws, No Tools and No Hassles. All you have to do is to locate your computer's air intake vents. Use a sheet of paper to see if any particular fan draws air into the case or blows it out. All inlet fans and un-fanned openings can be protected by DEMCiflex.