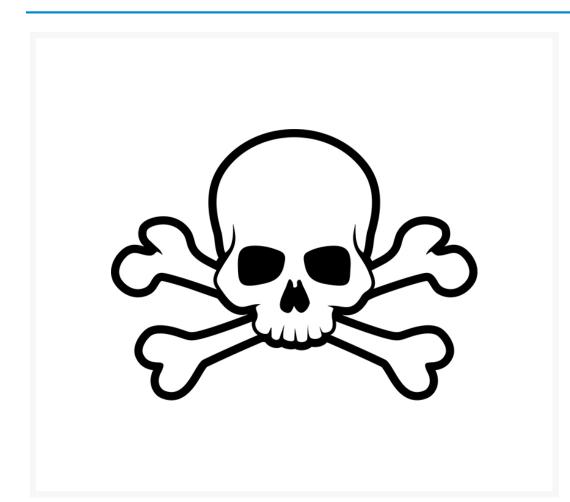

# PPCS Premium Applique Skull & Crossbones Outlined

\$3.95

# **Short Description**

Show off your cutting edge rigid tubing system with the new Skull & Crossbones Outline applique from

Performance-Pcs! PPCs' killer new appliques are made from high quality vinyl and will give your case that little something extra. These can be placed anywhere you can think of, assuming there's space for it. Three steps -- Measure, order, install, done.

## Description

Show off your cutting edge rigid tubing system with the new Skull & Crossbones Outline applique from Performance-Pcs!

PPCs' killer new appliques are made from high quality vinyl and will give your case that little something extra. These can be placed anywhere you can think of, assuming there's space for it. Three steps -- Measure, order, install, *done*.