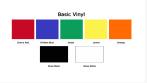

Choice of colors of material as well as size!

Available Sizes:

- 4" x 2.2"
- 6" x 3.3"
- 8" x 4.4"
- 12" x 6.65"

Examples of mounting: