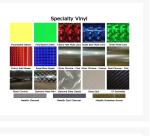

Choice of colors of material as well as size!

Available Sizes:

- 4" x 2.2"
- 6" x 3.3"
- 8" x 4.4"
- 12" x 6.65"

Examples of mounting: