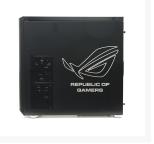

### **Short Description**

Show off your love for Asus and their Republic of Gamers logo etched right on your aluminum side panel. If your rig features Asus ROG motherboard and video cards this could be a great way to make your chassis stand out from the crowd.

## Description

Show off your love for Asus and their Republic of Gamers logo etched right on your aluminum side panel. If your rig features Asus ROG motherboard and video cards this could be a great way to make your chassis stand out from the crowd.