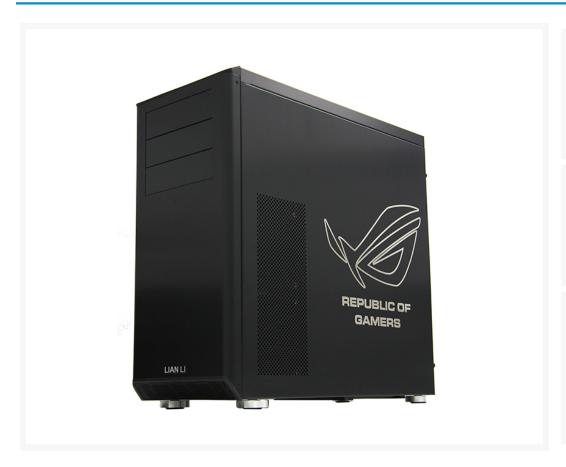

### **Short Description**

Show off your love for Asus and their Republic of Gamers logo etched right on your aluminum side panel. If your rig features Asus ROG motherboard and video cards this could be a great way to make your chassis stand out from the crowd.

## Description

Show off your love for Asus and their Republic of Gamers logo etched right on your aluminum side panel. If your rig features Asus ROG motherboard and video cards this could be a great way to make your chassis stand out from the crowd.

Note: all etches are based on laser time. ROG etch on metal is 49 minutes time.