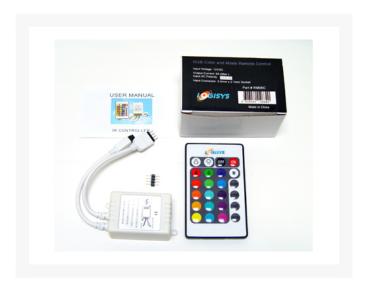

#### **Short Description**

IR control and 12" RGB LED self-adhesive Flexible & Extenable strip w/2 Extension pin. RM06C is an IR LED remote controller that controls RGB LED colors and lighting patterns. LED Strip power cable is fully covered in Premium Sleeving and Heatshrink, colors of your choice!

#### Description

IR control and 12" RGB LED self-adhesive Flexible & Extenable strip w/2 Extension pin. RM06C is an IR LED remote controller that controls RGB LED colors and lighting patterns.

LED Strip power cable is fully covered in Premium Sleeving and Heatshrink, colors of your choice!

#### IR Control Specifications:

• Working Temperature: -20-60C

• Input Voltage: 12VDC Output current: 6A (Max)

• Product Size: L50x W35 x H22mm

• Input Connector: 5.5mm x 2.1mm Socket Type

Package size: L106 x W64 x H56mm
Max load current: 2A each color

Net weight: 46.5gGross weight: 71g

LED Strip Specifications:

- Molex/DC connector
- 1mmm Extension pin