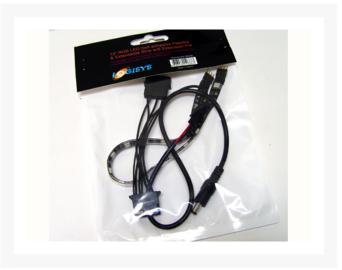

#### **Short Description**

IR control and 12" RGB LED self-adhesive Flexible & Extenable strip w/2 Extension pin. RM06C is an IR LED remote controller that controls RGB LED colors and lighting patterns. LED Strip power cable is fully covered in Premium Sleeving and Heatshrink, colors of your choice!

#### Description

IR control and 12" RGB LED self-adhesive Flexible & Extenable strip w/2 Extension pin. RM06C is an IR LED remote controller that controls RGB LED colors and lighting patterns.

LED Strip power cable is fully covered in Premium Sleeving and Heatshrink, colors of your choice!

Net weight: 46.5gGross weight: 71g

LED Strip Specifications:

- Molex/DC connector
- 1mmm Extension pin