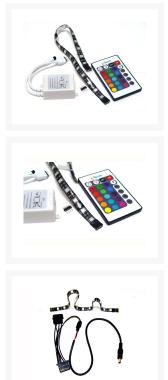

#### **Short Description**

IR control and 12" RGB LED self-adhesive Flexible & Extenable strip w/2 Extension pin. RM06C is an IR LED remote controller that controls RGB LED colors and lighting patterns. LED Strip power cable is fully covered in Premium Sleeving and Heatshrink, colors of your choice!

#### Description

IR control and 12" RGB LED self-adhesive Flexible & Extenable strip w/2 Extension pin. RM06C is an IR LED remote controller that controls RGB LED colors and lighting patterns.

LED Strip power cable is fully covered in Premium Sleeving and Heatshrink, colors of your choice!