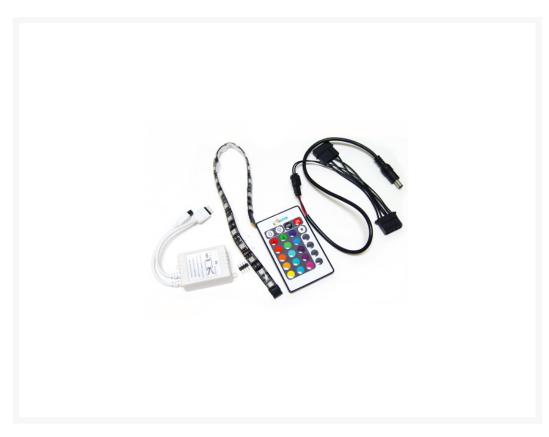

#### **Short Description**

IR control and 12" RGB LED self-adhesive Flexible & Extenable strip w/2 Extension pin. RM06C is an IR LED remote controller that controls RGB LED colors and lighting patterns. LED Strip power cable is fully covered in Premium Sleeving and Heatshrink, colors of your choice!

#### Description

IR control and 12" RGB LED self-adhesive Flexible & Extenable strip w/2 Extension pin. RM06C is an IR LED remote controller that controls RGB LED colors and lighting patterns.

LED Strip power cable is fully covered in Premium Sleeving and Heatshrink, colors of your choice!