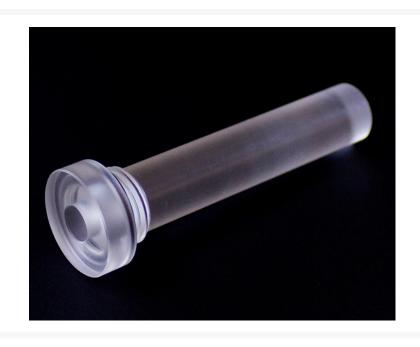

# Primochill Clear PMMA Tower Plug 3"

#### Short Description

Primochill's new Clear Tower Plugs are specially designed to create a unique lighting effect in your reservoir. The cylindrical shape emits light long the entire length of the plexi, allowing a more even distribution of light.

#### Description

Primochill's new Clear Tower Plugs are specially designed to create a unique lighting effect in your reservoir.

The cylindrical shape emits light long the entire length of the plexi, allowing a more even distribution of light.

This lighting module is available in 2 and 3 inch lengths and is designed for dual 5mm LEDs.

### Specifications

- Material: Plexi
- Thread size: 1/4"
- LED hole size: 5mm