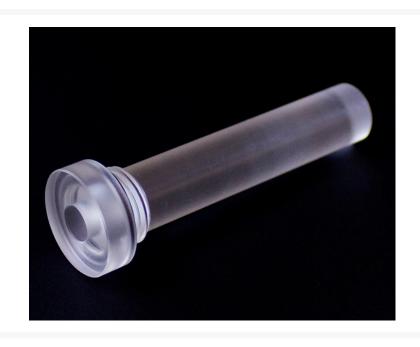

# Primochill Clear PMMA Tower Plug 2"

#### Short Description

Primochill's new Clear Tower Plugs are specially designed to create a unique lighting effect in your reservoir. The cylindrical shape emits light long the entire length of the plexi, allowing a more even distribution of light.

### Description

Primochill's new Clear Tower Plugs are specially designed to create a unique lighting effect in your reservoir.

The cylindrical shape emits light long the entire length of the plexi, allowing a more even distribution of light.

This lighting module is available in 2 and 3 inch lengths and is designed for dual 5mm LEDs.

#### Specifications

- Material: Plexi
- Thread size: 1/4"
- LED hole size: 5mm