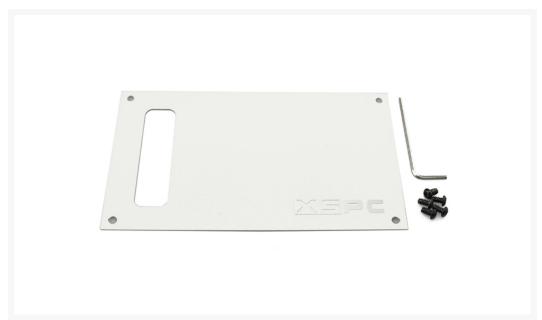

## **Short Description**

Replacement faceplate for our dual bay reservoir pumps. White Powder Coated Aluminium Faceplate.

### Description

Replacement faceplate for our dual bay reservoir pumps.

Pack Includes:

- White Powder Coated Aluminium Faceplate
- Screw Set

• Allen Key

#### Supports:

- D5 Dual Bay Reservoir (Nylon Version)
- X2O 750 Dual 5.25" Bay Reservoir Pump
- Acrylic Dual 5.25" Reservoir for Laing D5
- Acrylic Twin D5 Dual Bay Reservoir
- Dual 5.25" Bay Reservoir (Alu Front)