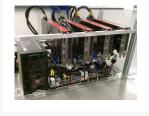

### **Product Details:**

PCI-Express PCI-E 16X Riser Card Flexible Ribbon Extender Cable w/Molex + Solid Capacitor

15cm Length The Flexible Single Slot PCI-Express Riser Card with x16 to x16 interface makes the PCI-Express x16 Card away from motherboard , with the PCI-Express socket x16 directly in line with the socket on the motherboard.

Molex connector + Solid Capacitor modification is designed to reroute power from your motherboard PCI-e slot. This prevents graphics card damage via an extender cable, and also prevents motherboard damage to any system running more than 2 GPUs simultaneously.

### **Features**

- It is flexible cable design and suitable for your own projects
- This riser card provides expansion for 1 slots with cable
- Gold plated contacts for best conductivity and long life
- PCI-e x16 to x16 slot adapter
- 15cm Length
- Great for intense Gaming & Bitcoin Mining
- Works for all PCI-e bus versions
- Ensure proper airflow in your system by creating more room in tight-fit cases