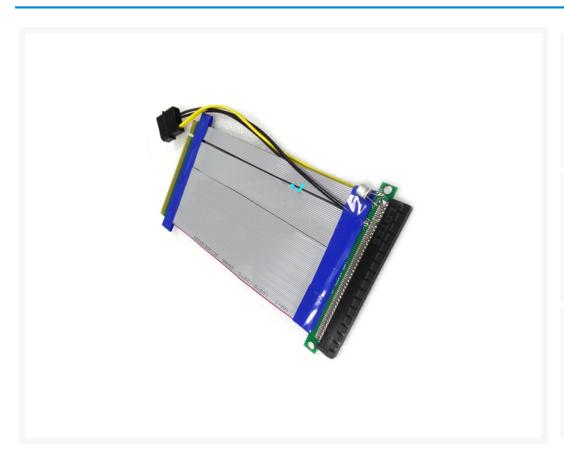

# PCI-Express PCI-E x16 to x16 Riser Card Extender Cable w/ Molex + Solid Capacitor

# **Short Description**

PCI-Express PCI-E 16X Riser Card Flexible Ribbon Extender Cable w/Molex + Solid Capacitor

### **Product Details:**

PCI-Express PCI-E 16X Riser Card Flexible Ribbon Extender Cable w/Molex + Solid Capacitor

15cm Length The Flexible Single Slot PCI-Express Riser Card with x16 to x16 interface makes the PCI-Express x16 Card away from motherboard , with the PCI-Express socket x16 directly in line with the socket on the motherboard.

Molex connector + Solid Capacitor modification is designed to reroute power from your motherboard PCI-e slot. This prevents graphics card damage via an extender cable, and also prevents motherboard damage to any system running more than 2 GPUs simultaneously.

### **Features**

- It is flexible cable design and suitable for your own projects
- This riser card provides expansion for 1 slots with cable
- Gold plated contacts for best conductivity and long life
- PCI-e x16 to x16 slot adapter
- 15cm Length
- Great for intense Gaming & Bitcoin Mining
- Works for all PCI-e bus versions
- Ensure proper airflow in your system by creating more room in tight-fit cases