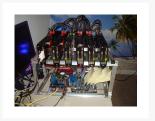

### **Product Details:**

PCI-Express PCI-E 16X Riser Card Flexible Ribbon Extender Cable w/Molex + Solid Capacitor

15cm Length The Flexible Single Slot PCI-Express Riser Card with x16 to x16 interface makes the PCI-Express x16 Card away from motherboard , with the PCI-Express socket x16 directly in line with the socket on the motherboard.

Molex connector + Solid Capacitor modification is designed to reroute power from your motherboard PCI-e slot. This prevents graphics card damage via an extender cable, and also prevents motherboard damage to any system running more than 2 GPUs simultaneously.

### **Features**

- It is flexible cable design and suitable for your own projects
- This riser card provides expansion for 1 slots with cable
- Gold plated contacts for best conductivity and long life
- PCI-e x16 to x16 slot adapter
- 15cm Length
- Great for intense Gaming & Bitcoin Mining
- Works for all PCI-e bus versions
- Ensure proper airflow in your system by creating more room in tight-fit cases