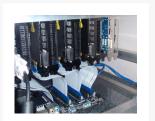

Molex connector + Solid Capacitor modification is designed to reroute power from your motherboard PCI-e slot. This prevents graphics card damage via an extender cable, and also prevents motherboard damage to any system running more than 2 GPUs simultaneously.

### **Features**

- It is flexible cable design and suitable for your own projects
- This riser card provides expansion for 1 slots with cable
- Gold plated contacts for best conductivity and long life
- PCI-e x16 to x16 slot adapter
- 15cm Length
- Great for intense Gaming & Bitcoin Mining
- Works for all PCI-e bus versions
- Ensure proper airflow in your system by creating more room in tight-fit cases