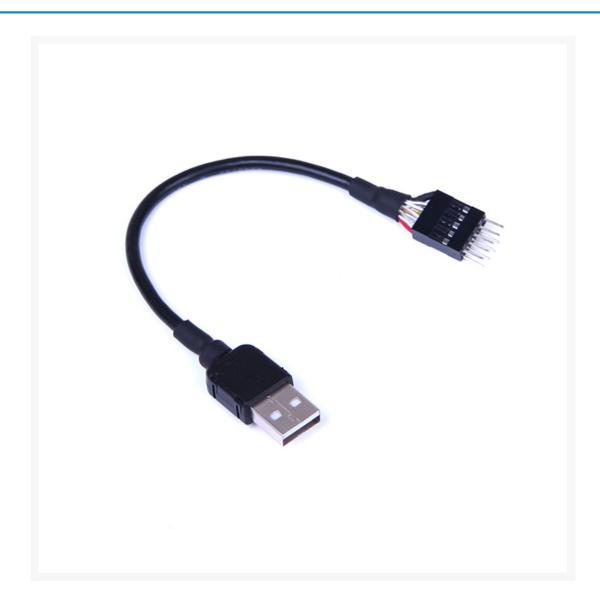

# USB 9-Pin Internal Motherboard Male Header to USB Type-A Adaptor

#### **Product Details:**

A custom made product that can connect Female headers from many cases to a Standard "A" USB port on the instide or outside of your computer. This cable is especially useful if you have already used up all the internal headers of your motherboard and you still need to connect something like the front ports of your computer case that came with internal female headers instead of standard "A" type USB connectors.

#### Specifications:

- Made with premium certified 24AWG wire
- The cable can exit through the PCI opening and plugged into one of the USB ports located at the back of the PC.
- You can also connect this cable to the internal port (USB type A female) of PCI USB card, or USB firewire combo card.
- For dual USB's application, you just have to use 1 cable.
- The cable is compatible with both USB 1.1 (standard) and USB 2.0 (high-speed).
- Cable is 20cm long.