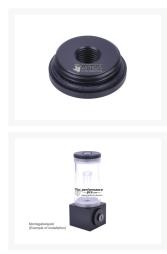

### **Short Description**

Alphacool compatibility extension adapter for the Light Tower. Robust, high quality adapter for Alphacool Light Tower. This allows the light tower also operate without a pump and use a 1/4 "connector.

### Description

Alphacool compatibility extension adapter for the Light Tower.

Robust, high quality adapter for Alphacool Light Tower. This allows the light tower also operate without a pump and use a 1/4 "connector.