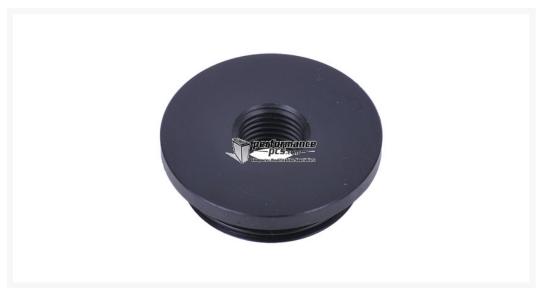

### **Short Description**

Alphacool compatibility extension adapter for the Light Tower. Robust, high quality adapter for Alphacool Light Tower. This allows the light tower also operate without a pump and use a 1/4 "connector.

### Description

Alphacool compatibility extension adapter for the Light Tower.

Robust, high quality adapter for Alphacool Light Tower. This allows the light tower also operate without a pump and use a 1/4 "connector.

Specifications:

Dimensions L x D: 12 x 39.5 mm Thread: 1 "male to 1/4" female

Scope of delivery: 1x Adapter