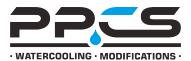

### Short Description

Alphacool compatibility extension adapter for the Alphacool VPP655 / Laing D5.

Robust, high quality pump adapter for the Alphacool VPP655 / Laing D5 with ½ "male thread. Suitable to pump to the Alphacool Light Tower to infect.

## Specifications

- Dimensions L x D: 24 x 25mm
- Thread: 1/2 "female
- Inside diameter: 12mm

Scope of delivery:

• 1x Adapter