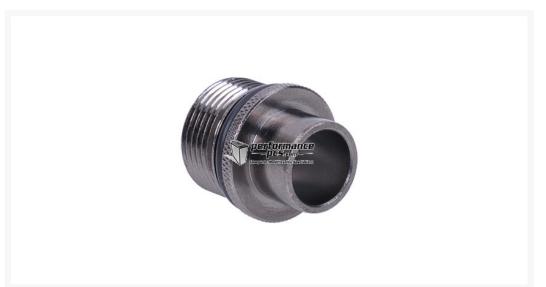

#### **Short Description**

Alphacool compatibility extension adapter for the Eheim 1260/1262.

Robust, high quality pump adapter for the Eheim 1260/1262 with  $\frac{3}{4}$  "female thread. Suitable to pump to the Alphacool Light Tower to infect.

#### Description

Alphacool compatibility extension adapter for the Eheim 1260/1262.

Robust, high quality pump adapter for the Eheim 1260/1262 with  $\frac{3}{4}$  "female thread. Suitable to pump to the Alphacool Light Tower to infect.

## Specifications

• Dimensions L x D: 33 x 30.1 mm

Thread: ½ "femaleInside diameter: 12mm