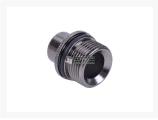

#### **Short Description**

Alphacool compatibility extension adapter for the Eheim 1260/1262.

Robust, high quality pump adapter for the Eheim 1260/1262 with  $\frac{3}{4}$  "female thread. Suitable to pump to the Alphacool Light Tower to infect.

#### Description

Alphacool compatibility extension adapter for the Eheim 1260/1262.

Robust, high quality pump adapter for the Eheim 1260/1262 with  $\frac{3}{4}$  "female thread. Suitable to pump to the Alphacool Light Tower to infect.

## Specifications

• Dimensions L x D: 33 x 30.1 mm

Thread: ½ "femaleInside diameter: 12mm