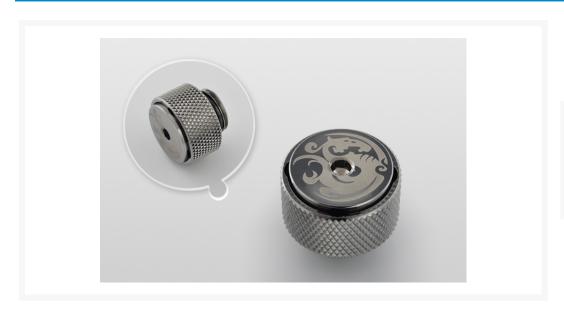

## **Specifications**

- True Hi-Flow Design.
- Hi Quality Brass Material.
- High Durability Nickel Finished In Black Sparkle Color.
- System Air Exhaust Design.
- RoHS Compliant.
- Thread: G1/4"
- Thread Length: 5MM

## Additional Information

| Brand          | Bitspower     |
|----------------|---------------|
| SKU            | BP-BSETAIR    |
| Weight         | 0.3000        |
| Special Order  | No            |
| Fitting Type   | Plug          |
| Fitting Angle  | Straight      |
| Fitting Finish | Black Chrome  |
| Vendor SKU/EAN | 4719552215805 |