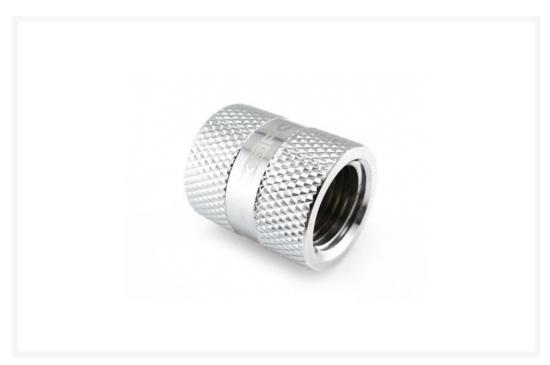

### Description

XSPC G1/4" Female to Female Rotary Fitting in beautiful chrome finish. Great price!

#### Features:

- Chrome Finish
- 360° Rotation
- G1/4" Thread
- Easy tool free installation